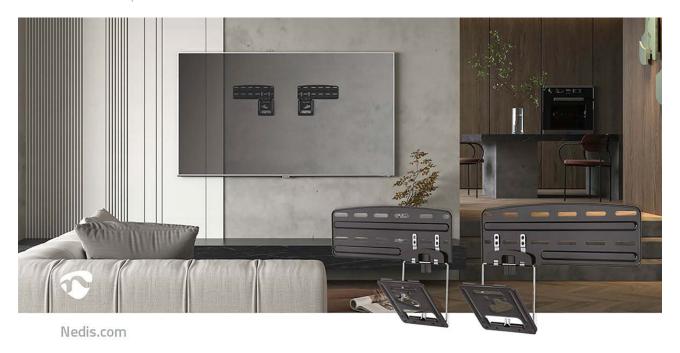

This Nedis Micro-Gap Fixed TV Wall Mount combines elegance and functionality and is engineered with precision and designed for modern living rooms. This wall mount is your gateway to an immersive TV viewing experience.

At the heart of this innovation is its super thin fixed micro-gap design, meticulously crafted to hang your TV as close as possible to the wall. Specifically designed for Samsung (Neo) QLED and Crystal UHD TV screens ranging from 43" to 85" (except Samsung Q80A), it ensures a seamless fit for a wide range of television models.

#### Features

- Super thin fixed micro-gap TV wall mount
- Suitable for most Samsung (Neo) QLED and Crystal UHD TV screens from 43" to 85"
- Micro-gap is the next level in hanging your TV as close as possible to the wall
- Micro level adjustment to ensure perfect positioning
- Kickstand design: allows space for cable management and maintenance
- Strong magnetic contact: holds TV against the back plate preventing movement
- Anti-Skid pads prevent scratches or scuffs