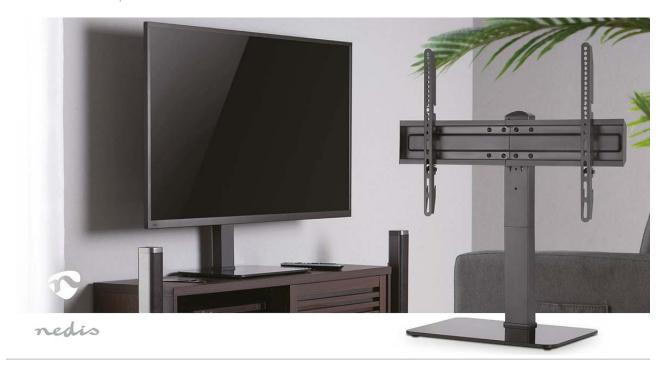

This Nedis Universal Swivel Table Top TV Stand is the perfect blend of style, functionality, and convenience for your entertainment needs. With this monitor and screen stand you can easily place a large monitor or TV screen on your desk or TV cabinet, for example. The stand is universal and supports screen sizes of 37 to 70 inches with a maximum weight of 40 kilograms. This is more than enough for almost any monitor of this size. This sleek black stand adds a touch of sophistication to your home or office space.

#### **Features**

- Universal swivel table top TV stand with glass base for TV screens from 37" to 70"
- Sleek and stylish black finish great look and feel for your home or office
- Tempered glass base (8 mm thickness) for solid and reliable support
- Quick and easy installation less than 20 minutes
- Vertical Height Adjustment in 3 positions for proper positioning and a swivel range of +35° / -35°
- Suitable for VESA: 200x200, 300x200, 400x200, 300x300, 400x300, 400x400, 600x400