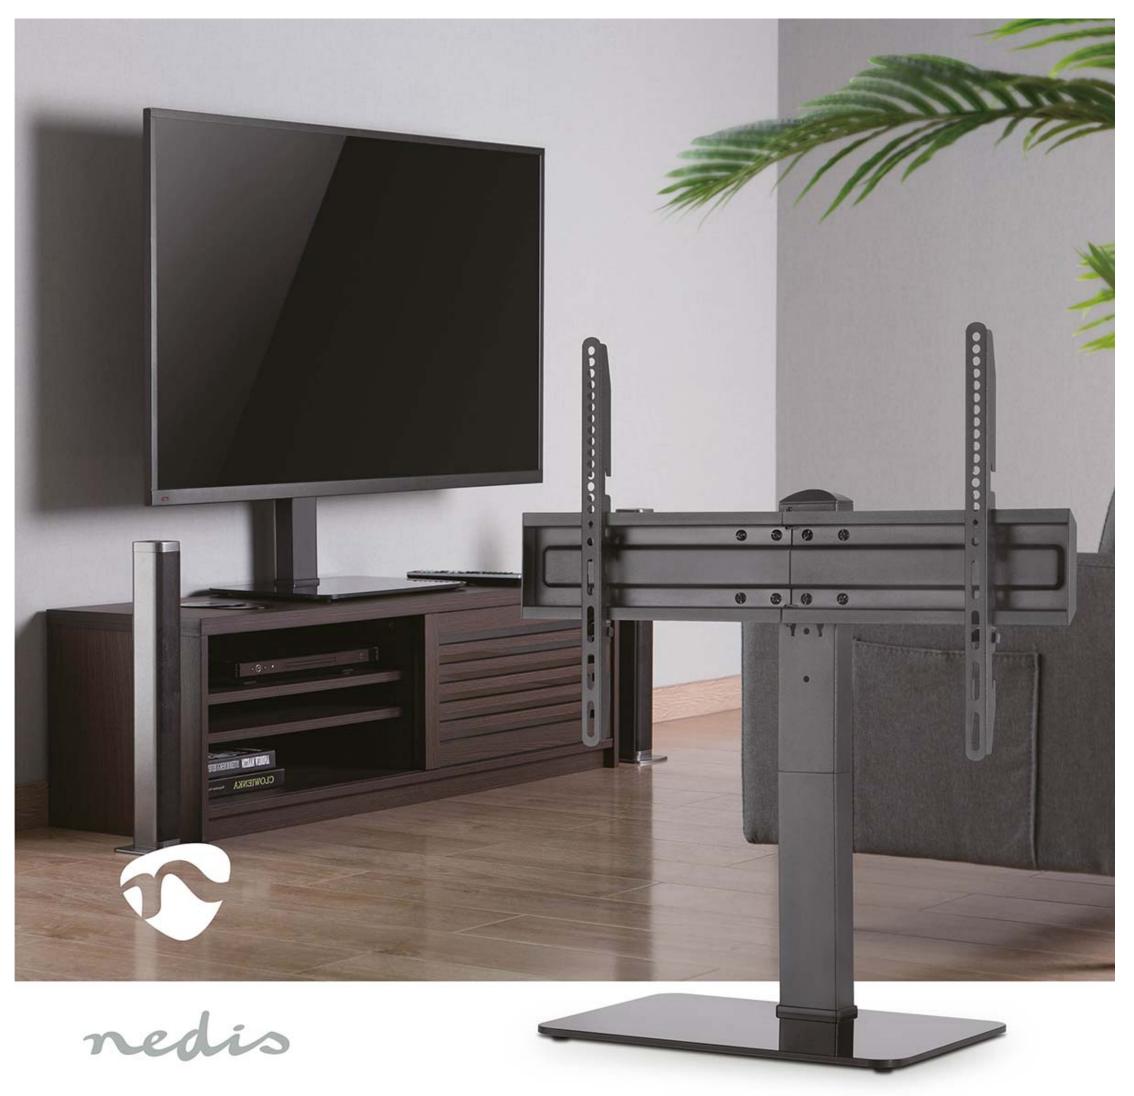

## 37 - 70 " | Maximum supported screen weight: 40 kg | Adjustable pre-fixed heights | Steel / Tempered Glass | Black

Brand: Nedis | Article number: TVSM2040BK | Product EAN number: 5412810450336 | Inner Carton EAN: | Outer Carton EAN: 5412810450343

## **Features**

- Universal swivel table top TV stand with glass base for TV screens from 37" to
  70"
- Sleek and stylish black finish great look and feel for your home or office
- Tempered glass base (8 mm thickness) for solid and reliable support
- Quick and easy installation less than 20 minutes
- Vertical Height Adjustment in 3 positions for proper positioning and a swivel range of +35° / -35°
- Suitable for VESA: 200x200, 300x200, 400x200, 300x300, 400x300, 400x400,
  600x400