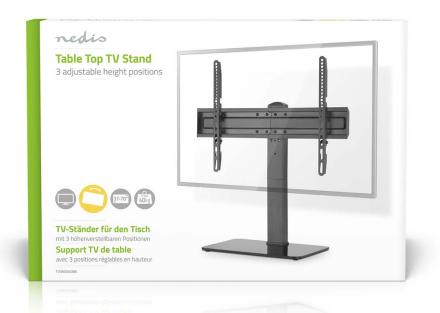

## 37 - 70 " | Maximum supported screen weight: 40 kg | Adjustable pre-fixed heights | Steel / Tempered Glass | Black

Brand: Nedis | Article number: TVSM2040BK | Product EAN number: 5412810450336 | Inner Carton EAN: | Outer Carton EAN: 5412810450343

## **Features**

- Universal swivel table top TV stand with glass base for TV screens from 37" to
  70"
- Sleek and stylish black finish great look and feel for your home or office
- Tempered glass base (8 mm thickness) for solid and reliable support
- Quick and easy installation less than 20 minutes
- Vertical Height Adjustment in 3 positions for proper positioning and a swivel range of +35° / -35°
- Suitable for VESA: 200x200, 300x200, 400x200, 300x300, 400x300, 400x400,
  600x400