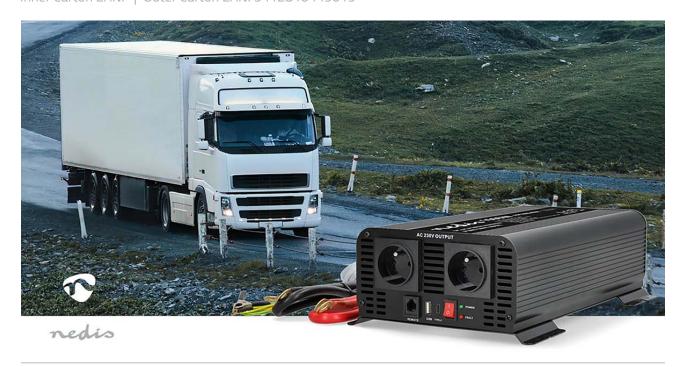

This Nedis pure sinus inverter is designed to meet the diverse power needs of your on-the-go lifestyle, providing a continuous output power of 1000 W and a maximum peak output power of 2000 W.

Efficient Power for On-the-Go Living

Our pure sine wave inverter allows you to power two 230 VAC devices effortlessly through a 24 VDC battery and can be used for all electronics including sensitive electronic devices. Whether you're on the road in your truck, enjoying the great outdoors in a camper or caravan, or sailing in your boat, the Nedis inverter is the ideal companion for your power needs.

## **Features**

- Dual socket 1000 Watt pure sine wave car power inverter
- Allows to connect sensitive AC powered electronics, like notebooks, gaming consoles, audio devices etc
- Features a practical USB-A and USB-C port for charging mobile devices
- Sturdy and durable aluminium alloy case with LED status indicators and replaceable fuse
- With a smart temperature controlled cooling fan to ensure a stable power supply
- Automatic overheat, overload and short-circuit protection