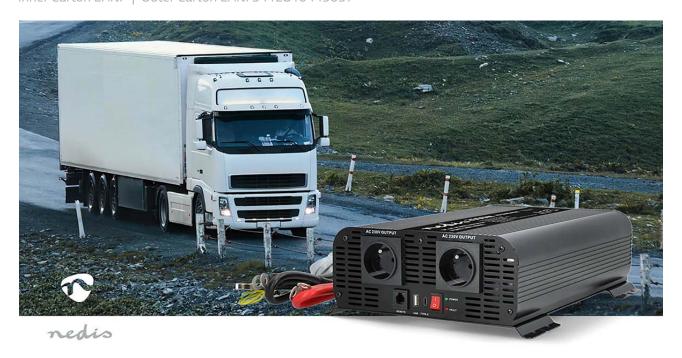

This Nedis pure sinus inverter is designed to meet the diverse power needs of your on-the-go lifestyle, providing a continuous output power of 2000 W and a maximum peak output power of 4000 W.

Efficient Power for On-the-Go Living

Our pure sine wave inverter allows you to power two 230 VAC devices effortlessly through a 24 VDC battery and can be used for all electronics including sensitive electronic devices. Whether you're on the road in your truck, enjoying the great outdoors in a camper or caravan, or sailing in your boat, the Nedis inverter is the ideal companion for your power needs.

## Features

- Dual socket 2000 Watt pure sine wave car power inverter
- Allows to connect sensitive AC powered electronics, like notebooks, gaming consoles, audio devices etc
- Features a practical USB-A and USB-C port for charging mobile devices
- Sturdy and durable aluminum alloy case with LED status indicators and replaceable fuse
- With a smart temperature controlled cooling fan to ensure a stable power supply
- Automatic overheat, overload and short-circuit protection