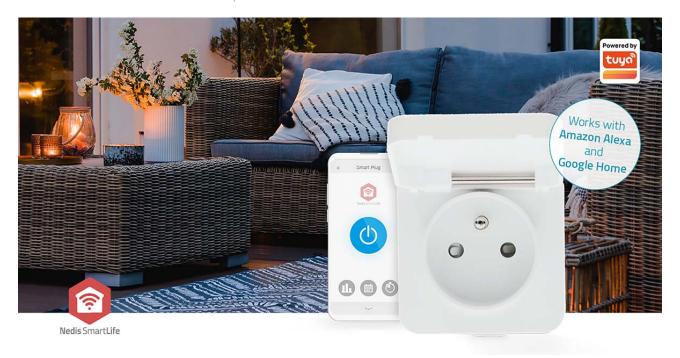

Control your garden's electrical devices with this Nedis Smart Zigbee Power Plug (e.g. lights, sprinklers and heaters) easily from your smartphone wherever you are or with a simple voice command to your Google Home or Amazon Alexa device.

Besides controlling it live you can also set a schedule to switch on/off at preferred times, or based on sunrise/sunset. This can be done for your own convenience when you're at home, or to simulate your presence while you're actually away from home to deter burglars.

#### **Features**

- Smart Zigbee outdoor power plug socket to switch garden lights on or off quickly and easily
- Fully integrates with your Nedis SmartLife App (through Zigbee gateway) to combine with other smart products in automations
- Use the Nedis® SmartLife app to set timers or schedules for switching on/off automatically
- Possible to turn on/off manually
- Measures power consumption in real time
- Suitable for all devices up to 3680 watts such as consumer electronics, washing machines, dryers