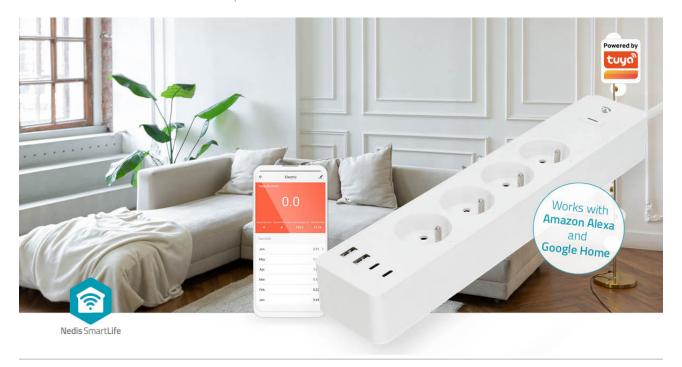

This Nedis Smart Wi-Fi 4-way extension + USB-A and USB-C socket is an ideal solution for all your home entertainment needs. With four smart Wi-Fi sockets, 2 USB-A connectors and 2 USB-C connectors you can easily control eight devices such as your TV, Hi-Fi set or game console, from anywhere using your smartphone or tablet. Thanks to the power delivery Type-C socket, your devices are also fast charged.

With four smart Wi-Fi sockets, you can easily control up to four electrical devices, including your TV, Hi-Fi set or game console, from anywhere using your smartphone or tablet. This extension socket also features a group of two USB-A ports and two Power Delivery USB-C ports, allowing you to charge your mobile devices effortlessly.

#### Features

- Smart Wi-Fi extension socket to control 4 electrical devices
- With two USB-C ports for quick charging and 2 USB-A ports for normal charging
- Ideal to use with Home-Entertainment-Equipment like a TV, Hi-Fi set, game console
- Easy to connect directly to your Wi-Fi network no separate hub required
- Use the Nedis® SmartLife app to set timers or schedules for switching on/off automatically
- Possible to turn on/off manually