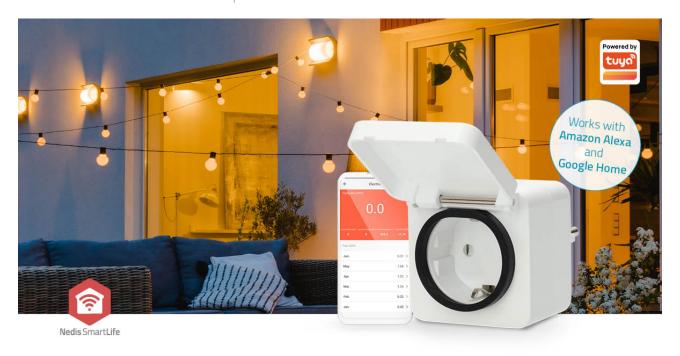

Control your garden's electrical devices with this Nedis Smart Zigbee Power Plug (e.g. lights, sprinklers and heaters) easily from your smartphone wherever you are or with a simple voice command to your Google Home or Amazon Alexa device.

Besides controlling it live you can also set a schedule to switch on/off at preferred times, or based on sunrise/sunset. This can be done for your own convenience when you're at home, or to simulate your presence while you're actually away from home to deter burglars.

#### **Features**

- Smart Zigbee outdoor power plug socket to switch garden lights on or off quickly and easily
- Fully integrates with your Nedis SmartLife App (through Zigbee gateway) to combine with other smart products in automations
- Use the Nedis® SmartLife app to set timers or schedules for switching on/off automatically
- Possible to turn on/off manually
- Measures power consumption in real time
- Suitable for all devices up to 3680 watts such as consumer electronics, washing machines, dryers