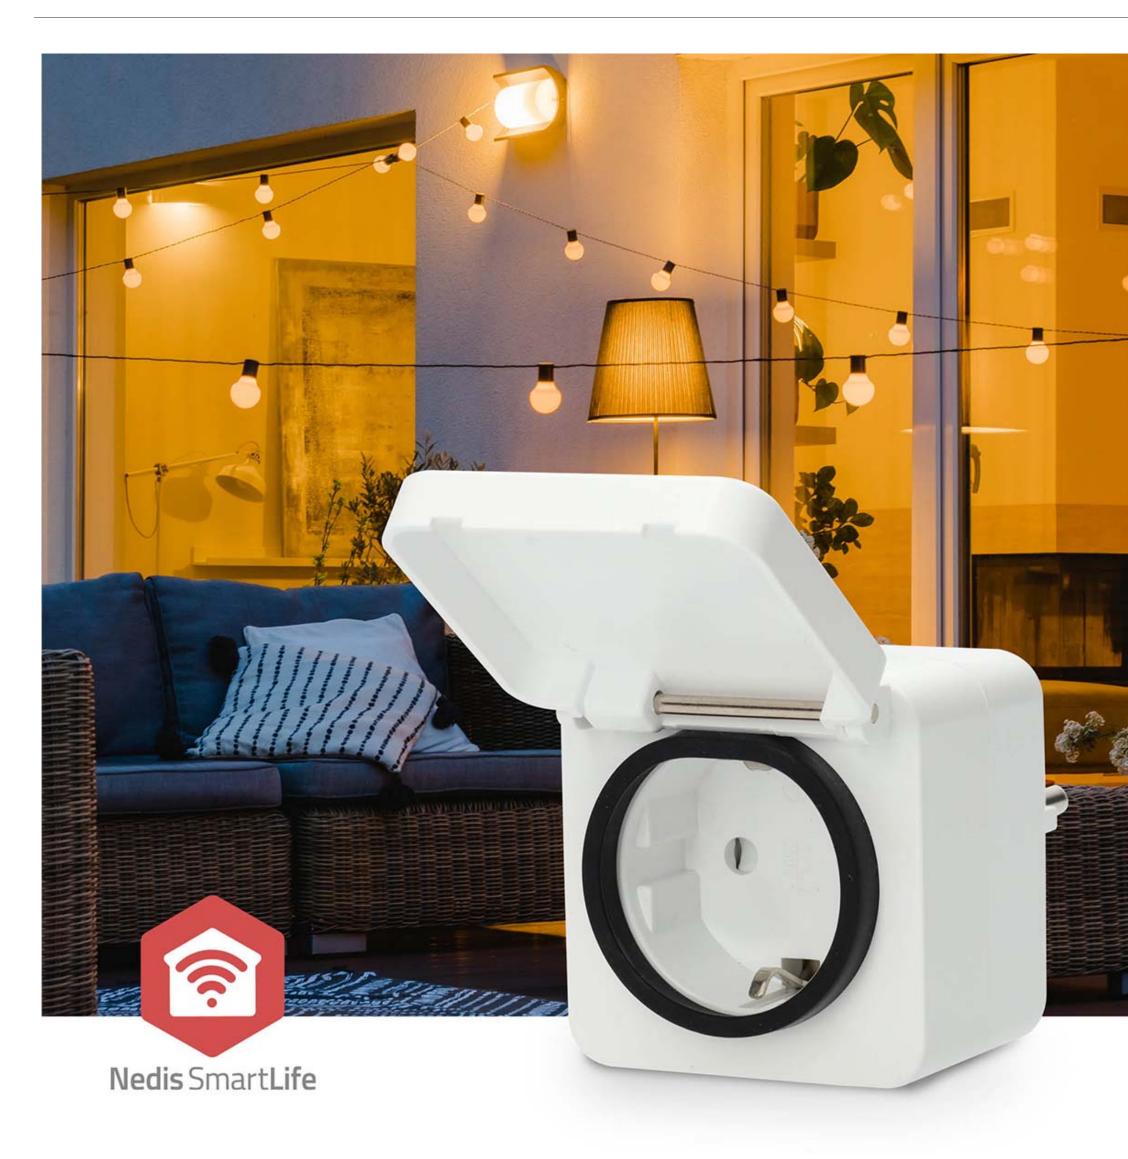

## Features

- Smart Zigbee outdoor power plug socket to switch garden lights on or off quickly and easily
- Fully integrates with your Nedis SmartLife App (through Zigbee gateway) to combine with other smart products in automations
- Use the Nedis<sup>®</sup> SmartLife app to set timers or schedules for switching on/off automatically
- Possible to turn on/off manually
- Measures power consumption in real time
- Suitable for all devices up to 3680 watts such as consumer electronics, washing machines, dryers