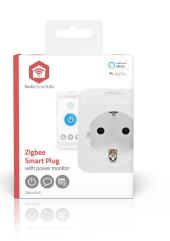

## SmartLife Smart Plug

# Zigbee 3.0 | IP21 | Power meter | 3680 W | Hybrid (CEE 7/7) | 0 - 55 °C | Android™ / IOS | White | 1 pcs

Brand: Nedis | Article number: ZBP131FWT | Product EAN number: 5412810448357 Inner Carton EAN: 5412810448524 | Outer Carton EAN: 5412810448531

#### **Features**

- Smart Zigbee power plug socket to switch lights or appliances on or off quickly and easily
- Fully integrates with your Nedis SmartLife App (through Zigbee gateway) to combine with other smart products in automations
- Use the Nedis® SmartLife app to set timers or schedules for switching on/off automatically
- Also possible to turn on/off manually
- Measures power consumption in real time
- Suitable for all devices up to 3680 watts such as consumer electronics, washing machines, dryers