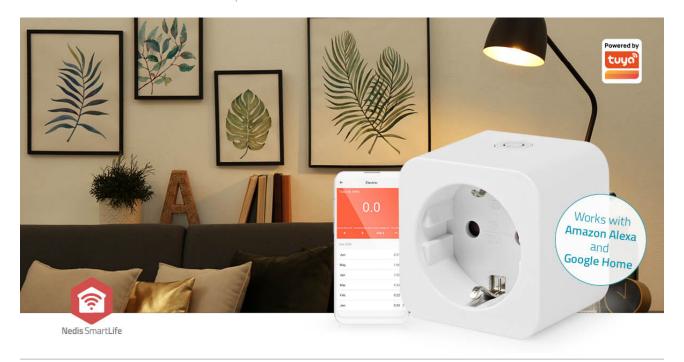

Switch any product on or off with this Nedis smart Zigbee power plug (e.g. a light, radio, fan, kettle, heated blanket) easily from your smartphone wherever you are or with a simple voice command to your Google Home or Amazon Alexa device.

Besides controlling it live you can also set a schedule to switch on/off at preferred times, or based on sunrise/sunset. This can be done for your own convenience when you're at home, or to simulate your presence while you're actually away from home to deter burglars.

#### **Features**

- Smart Zigbee power plug socket to switch lights or appliances on or off quickly and easily
- Fully integrates with your Nedis SmartLife App (through Zigbee gateway) to combine with other smart products in automations
- Use the Nedis® SmartLife app to set timers or schedules for switching on/off automatically
- Also possible to turn on/off manually
- Measures power consumption in real time
- Suitable for all devices up to 3680 watts such as consumer electronics, washing machines, dryers