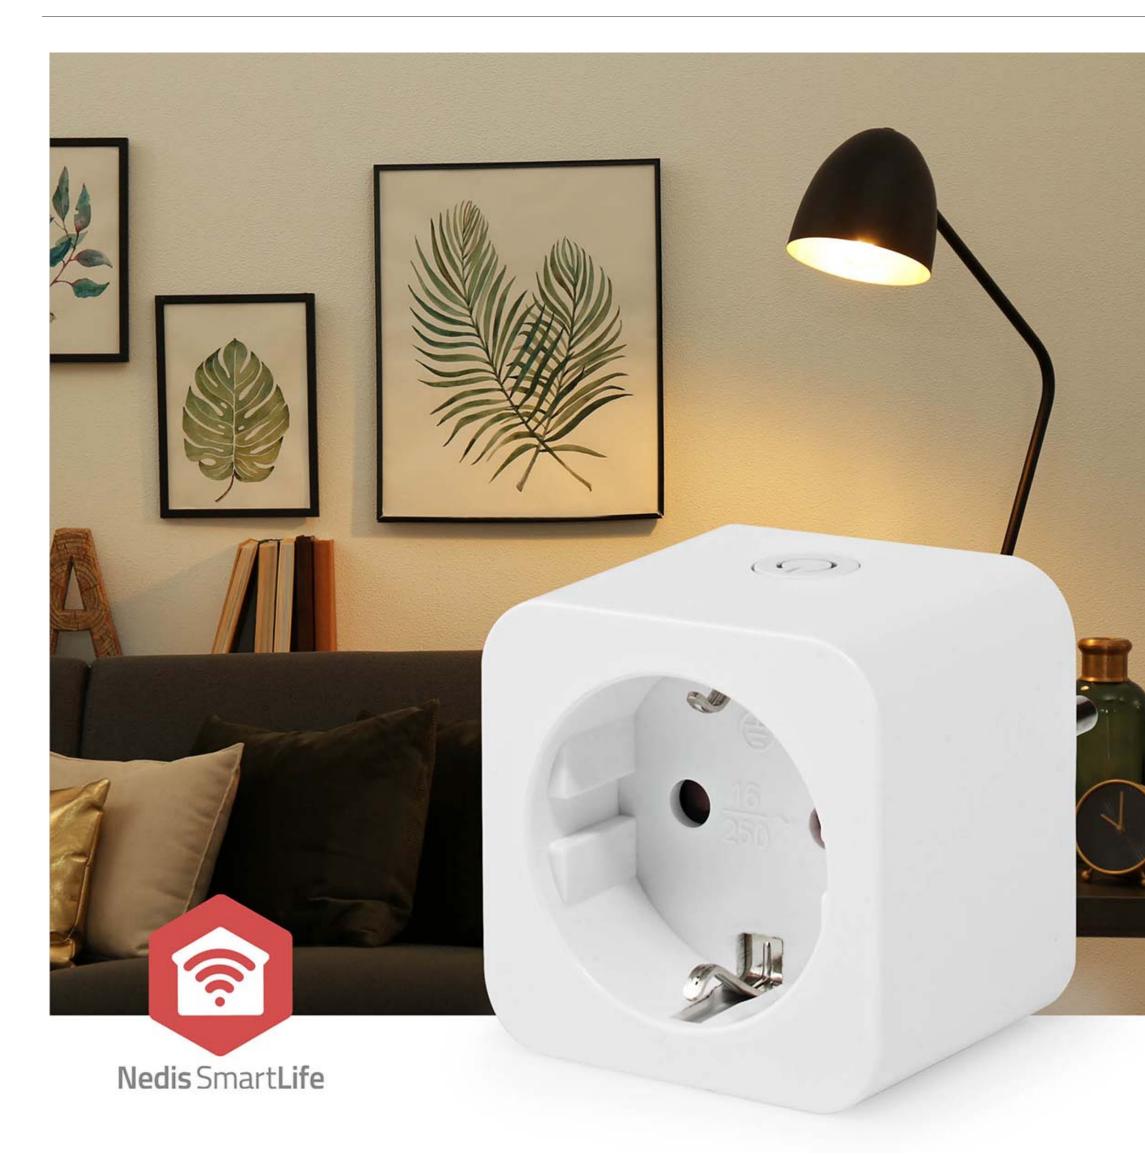

## Features

- Smart Zigbee power plug socket to switch lights or appliances on or off quickly and easily
- Fully integrates with your Nedis SmartLife App (through Zigbee gateway) to combine with other smart products in automations
- Use the Nedis<sup>®</sup> SmartLife app to set timers or schedules for switching on/off automatically
- Also possible to turn on/off manually
- Measures power consumption in real time
- Suitable for all devices up to 3680 watts such as consumer electronics, washing machines, dryers