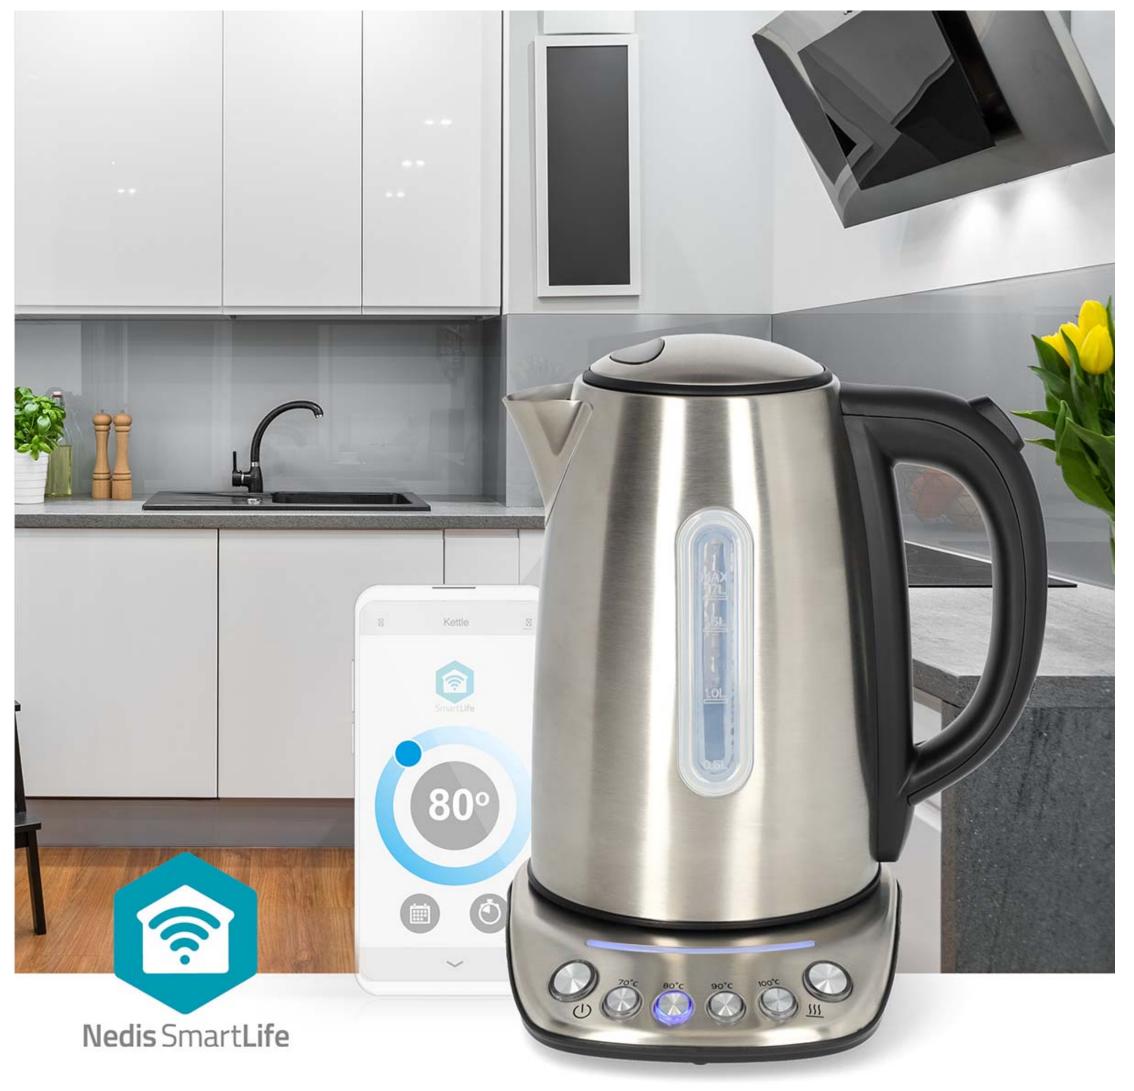

## **Features**

- Smart Wi-Fi Kettle made of stainless steel with a volume of 1.7 litres
- With a concealed 2200 W heating element for easy cleaning
- Cordless kettle on 360° pirouette base for easy lifting
- Strix control according to international safety standards
- With a removeable filter to prevent limescale
- Spring lid with large opening for easy filling and cleaning
- Easy to read water level indicator
- Dedicated temperature buttons on the base select 70, 80, 90 or 100 °C
- Manual keep warm function on the base