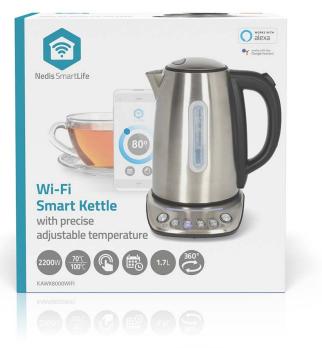

## Wi-Fi | 1.7 | Stainless Steel | 70,80,90,100 °C | Temperature indicator | Rotatable 360 degrees | Concealed heating element | Strix® controller | Android™ / IOS

Brand: Nedis | Article number: KAWK8000WIFI | Product EAN number: 5412810448210 Inner Carton EAN: | Outer Carton EAN: 5412810448623

## **Features**

- Smart Wi-Fi Kettle made of stainless steel with a volume of 1.7 litres
- With a concealed 2200 W heating element for easy cleaning
- Cordless kettle on 360° pirouette base for easy lifting
- Strix control according to international safety standards
- With a removeable filter to prevent limescale
- Spring lid with large opening for easy filling and cleaning
- Easy to read water level indicator
- Dedicated temperature buttons on the base select 70, 80, 90 or 100 °C
- Manual keep warm function on the base