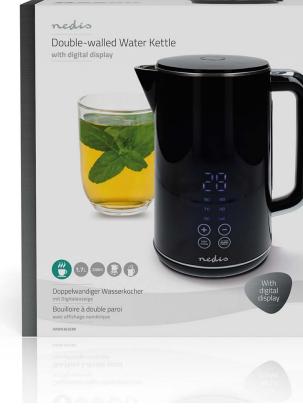

## Features

- Stylish black kettle with a volume of 1.7 litres and digital display on the housing
- Double-wall housing which maintains the temperature of the water longer
- Concealed heating element of 2200 Watt for easy cleaning
- Cordless kettle on 360° pirouette base for easy lifting
  6 variable temperatures (50 60 70 80 90 100°C) and 30 minutes keep warm function
- Spring lid with two stage openings: 45° to prevent steam burns and 80° to refill and clean more easy