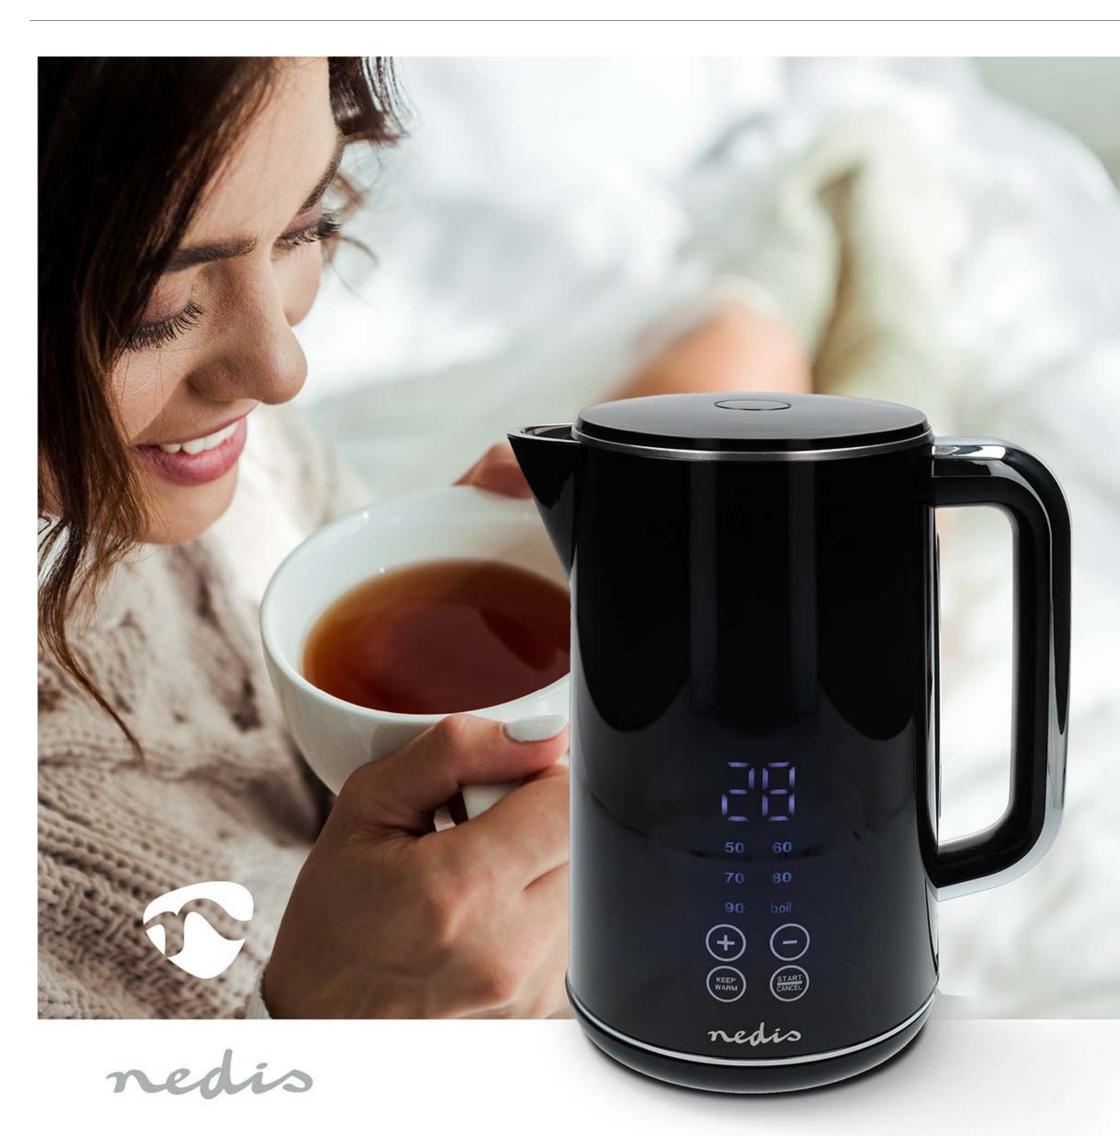

## Features

- Stylish black kettle with a volume of 1.7 litres and digital display on the housing
- Double-wall housing which maintains the temperature of the water longer
- Concealed heating element of 2200 Watt for easy cleaning
- Cordless kettle on 360° pirouette base for easy lifting
  6 variable temperatures (50 60 70 80 90 100°C) and 30 minutes keep warm function
- Spring lid with two stage openings: 45° to prevent steam burns and 80° to refill and clean more easy