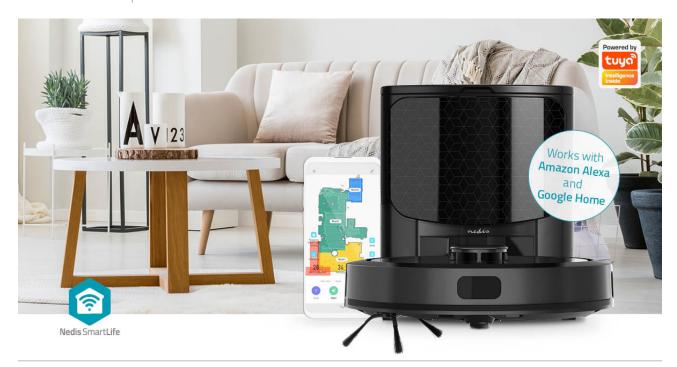

This 3-in-1 Smart Wi-Fi robot cleaner can sweep, vacuum, and mop your home while you're doing something else, or even when you're not at home. Simply connect it to your home Wi-Fi and operate it through the Nedis SmartLife App (iOS and Android), or the buttons on the robot itself. It also supports voice control using Alexa and Google Assistant.

### **Features**

- 3-in-1 robot cleaner: sweeping, vacuuming, and mopping
- Self-empty dust station with 3L dust bag
- Includes both a dust bin and a water tank
- LiDAR navigation and LSD Laser mapping algorithm enables the robot cleaner to map your home accurately
- Automatically scans and divides area in separate rooms, all shown in the free Nedis SmartLife app
- Support in app room adjustment as well as the drawing of virtual wall or restricted areas
- Point and go: point in the map exactly where to clean