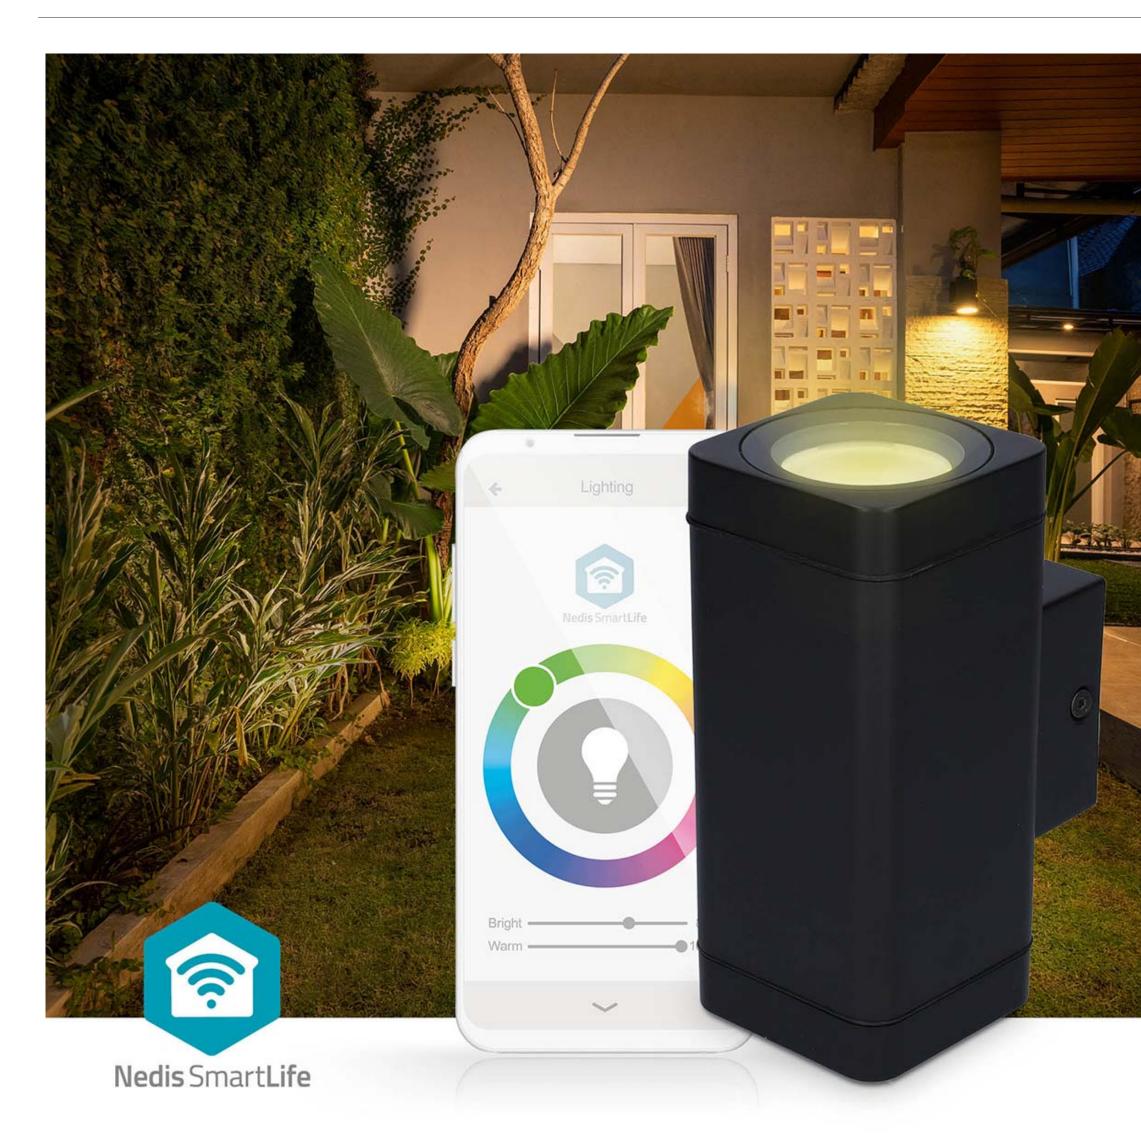

## nedio Smartlife Outdoor Light | BTLOW05RGBW

## 760 lm | Bluetooth<sup>®</sup> | 8.5 W | Warm to Cool White | 2700 - 6500 K | ABS | Android<sup>™</sup> / IOS

Brand: Nedis | Article number: BTLOW05RGBW | Product EAN number: 5412810444601 Inner Carton EAN: 5412810447299 | Outer Carton EAN: 5412810447305

## Features

- Smart Bluetooth outdoor LED wall light with up and down light
- Ideal for garden, terrace or balcony
- Warm to Cool White and RGB colours with a life time of 25.000 hours
- Plug & play: connects directly with your Wi-Fi through the Zigbee/Bluetooth gateway
- Thanks to the Bluetooth Mesh you can connect multiple devices surrounding
- Dimmable via the Nedis SmartLife App (once you near the lights)
- Set-up time schedules when to switch the light on or off