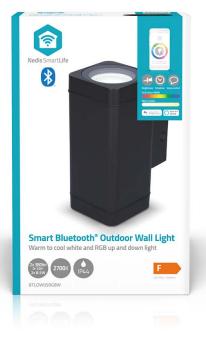

## nedio Smartlife Outdoor Light | BTLOW05RGBW

## 760 lm | Bluetooth<sup>®</sup> | 8.5 W | Warm to Cool White | 2700 - 6500 K | ABS | Android<sup>™</sup> / IOS

Brand: Nedis | Article number: BTLOW05RGBW | Product EAN number: 5412810444601 Inner Carton EAN: 5412810447299 | Outer Carton EAN: 5412810447305

## Features

- Smart Bluetooth outdoor LED wall light with up and down light
- Ideal for garden, terrace or balcony
- Warm to Cool White and RGB colours with a life time of 25.000 hours
- Plug & play: connects directly with your Wi-Fi through the Zigbee/Bluetooth gateway
- Thanks to the Bluetooth Mesh you can connect multiple devices surrounding
- Dimmable via the Nedis SmartLife App (once you near the lights)
- Set-up time schedules when to switch the light on or off