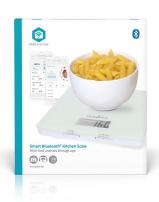

# SmartLife Kitchen Scale

## Bluetooth® | Glass / Plastic | White

Brand: Nedis | Article number: KASC800WTW | Product EAN number: 5412810443611

Inner Carton EAN: | Outer Carton EAN: 5412810450718

The Nedis SmartLife Bluetooth kitchen scale is an essential must have for anyone looking to start or already committed to weight loss, getting fitter, and eating healthier. Nutrition is often the biggest challenge when it comes to achieving your health goals. The Nedis SmartLife app provide you with easy, fast, and precise insight into what ends up on your plate, including calories, protein, carbohydrate, salt, fat, fibre, and other essential nutritional information. By making informed and balanced decisions while preparing meals, you can easily achieve all your health and fitness goals.

#### **Features**

- Slimline electronic smart Bluetooth kitchen scale with 4mm thick tempered glass
- Suitable for weighing ingredients with a weight of up to 5 kilograms
- Accurate weight control thanks to high-precision sensor technology
- Easily track your daily nutritional intake
- Nutritional and energy values for 5000 kinds of foods:
- calories, protein, fat, cholesterol, Carbohydrate, fibre, sodium.
- Scale sends data directly to the Nedis SmartLife app
- Nutrition analysis report