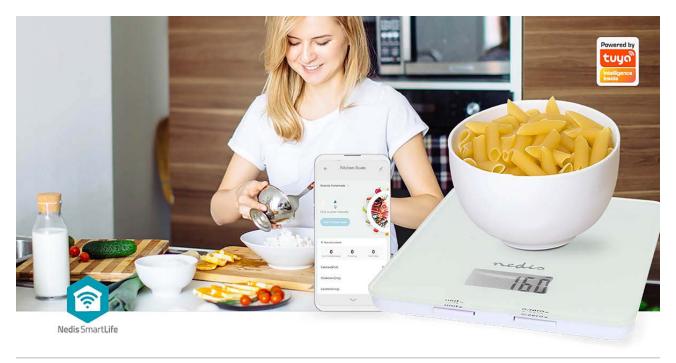

## Bluetooth® | Glass / Plastic | White

Brand: Nedis | Article number: KASC800WTW | Product EAN number: 5412810443611

Inner Carton EAN: | Outer Carton EAN: 5412810450718

The Nedis SmartLife Bluetooth kitchen scale is an essential must have for anyone looking to start or already committed to weight loss, getting fitter, and eating healthier. Nutrition is often the biggest challenge when it comes to achieving your health goals. The Nedis SmartLife app provide you with easy, fast, and precise insight into what ends up on your plate, including calories, protein, carbohydrate, salt, fat, fibre, and other essential nutritional information. By making informed and balanced decisions while preparing meals, you can easily achieve all your health and fitness goals.

#### **Features**

- Slimline electronic smart Bluetooth kitchen scale with 4mm thick tempered glass
- Suitable for weighing ingredients with a weight of up to 5 kilograms
- Accurate weight control thanks to high-precision sensor technology
- Easily track your daily nutritional intake
- Nutritional and energy values for 5000 kinds of foods:
- calories, protein, fat, cholesterol, Carbohydrate, fibre, sodium.
- Scale sends data directly to the Nedis SmartLife app
- Nutrition analysis report