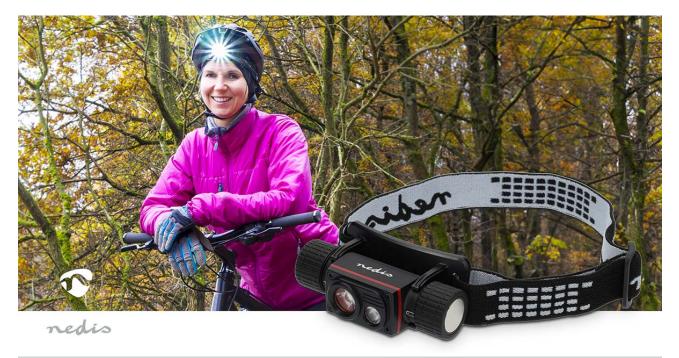

Introducing the ultimate outdoor companion – our lightweight rechargeable Nedis 10-Watt LED headlamp with a full metal housing. The elastic head band is flexible and universally adjustable, ensuring a secure hold on any head. This headlamp has been designed to meet the demands of the most extreme outdoor activities with its robust aluminium alloy housing and IPX8 waterresistant feature, allowing it to be submerged up to 3 meters.

#### Features

- Comfortable & rechargeable 10-Watt LED torch with full metal housing
- Robust aluminium alloy housing with hidden USB Type-C charging port
- Push button for various modes:
- Floodlight: 30% (120 lm) 100% (450 lm)
- Spotlight: 100% (600 lm)
- Both: 100% (1000 lm)
- IPX8 water-resistant and underwater to 3 meter
- Ideal for outdoor activities in extreme weather
- Lamp head can be swivelled up and down
- Up to 180 meters beam distance with up to 1000 lumen
- Max. burn time up to 3 hours