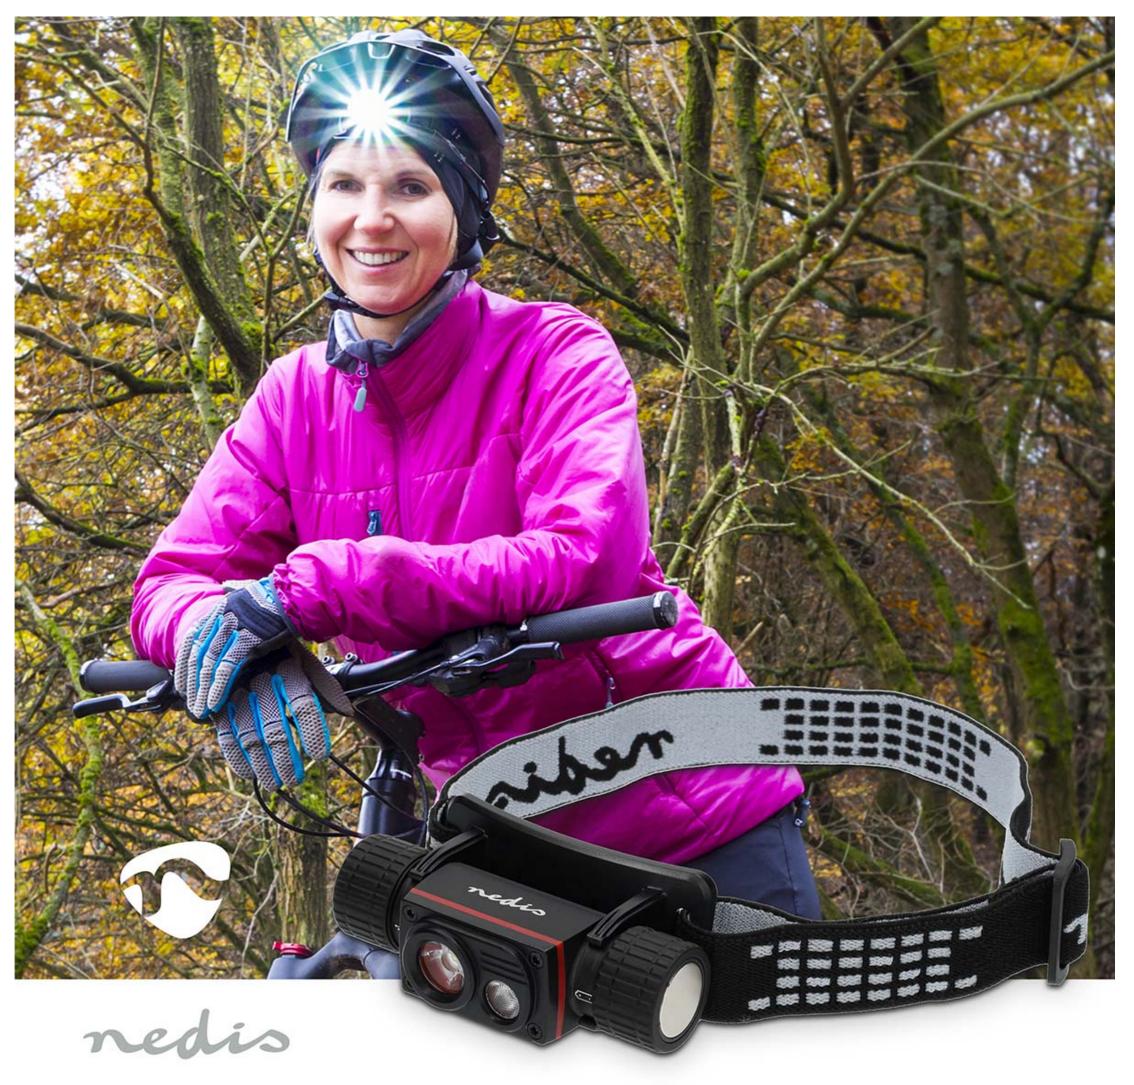

## Battery Powered / USB Powered | 3.7 V DC | Batteries included | Rechargeable | Rated luminous flux: 1000 lm | Light range: 180 m

Brand: Nedis | Article number: LHLR10WBK | Product EAN number: 5412810442928 | Inner Carton EAN: 5412810443093 | Outer Carton EAN: 5412810443109

## **Features**

- Comfortable & rechargeable 10-Watt LED torch with full metal housing
- Robust aluminium alloy housing with hidden USB Type-C charging port
- Push button for various modes:
- Floodlight: 30% (120 lm) 100% (450 lm)
- Spotlight: 100% (600 lm)
- Both: 100% (1000 lm)
- IPX8 water-resistant and underwater to 3 meter
- Ideal for outdoor activities in extreme weather
- Lamp head can be swivelled up and down
- Up to 180 meters beam distance with up to 1000 lumen
- Max. burn time up to 3 hours