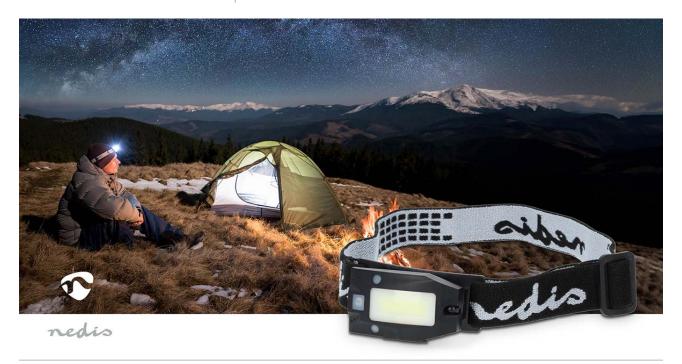

This lightweight yet versatile one lens and one switch Nedis headlamp is ideal for the user that doesn't need any bells or whistles and just wants a simple and strong light. With only 50 grams (incl. the rechargeable battery) this headlamp is a real flyweight and very comfortable to wear even for long periods of time.

## Features

- Rechargeable lightweight LED headlamp with USB-C connection
- Single button for quick and easy selection of brightness or light color
- Single click 100% White-40%White-Red-Red flash
- Long click: launch Sensor mode
- Wave your hand within 5 cm of the front sensor to turn the light on or off
- 360° adjustable facing
- Versatile clip mount
- Works up to 2.5 hours after battery is fully charged
- IPX4 rating to withstand rain and sleet from any angle
- Up to 20 met lumen