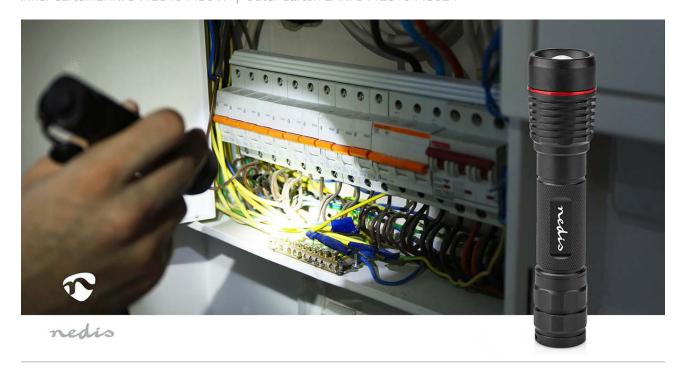

This Nedis LED torch is a lightweight and powerful rechargeable LED torch with an adjustable focus beam from a small spot light to high beam focused light. The robust anodized aluminum housing, with in-body USB-C charging port allows you to conveniently charge the included 18650 Li-ion battery. In the cap is also a power indicator so you know when the torch needs to be charged. The torch flashlight delivers a maximum 1000 lumens at a distance of 200 meters.

With a single click of the button, you can cycle through various modes, including high power (100%), medium power (40%), lower power (10%) and off with a single click. You can also hold down the button to access the SOS function or the strobe function.