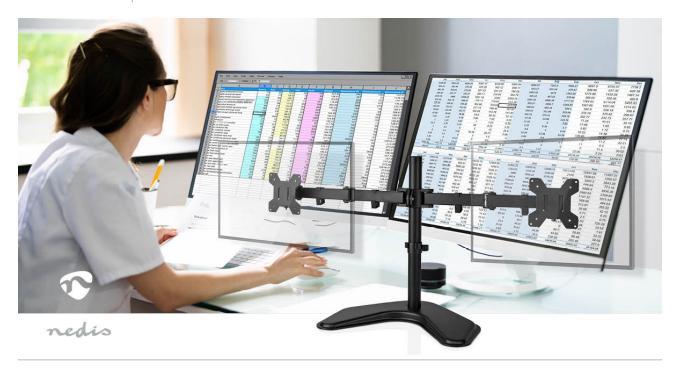

## 2 Screens | 15 - 32 " | 75x75 / 100x100 | Full Motion

Brand: Nedis | Article number: MMDOSD110BK | Product EAN number: 5412810442836 Inner Carton EAN: | Outer Carton EAN: 5412810442843

The Nedis Full Motion monitor desk mount is a tilt, swivel and rotatable desk mount for 2 flat screens up to 32". This mount is a great choice to give you space saving on desks and work surfaces.

The versatile tilt (90°), rotate (360°) and swivel (180°) technology allows the mount to change to any viewing angle to fully benefit from the capabilities of a flat screen. The portrait-to-landscape 360° rotation gives a wide motion range. The mount is manually height adjustable from 0 to 40 centimetres. An innovative cable management system conceals and routes cables from mount to the screen. Ideal to keep the workplace nice and tidy.

#### **Features**

- Monitor desk stand mount for mounting two screens up to 32"
- Full motion, height adjustable with swivel and tilt functionality
- Portrait-to-landscape 360° rotation for a wide motion range
- Cable management system for organizing the connection cables
- Suitable for all manufacturers and brands as well as curved flat screens
- Easy mounting, compatible with VESA standards 75x75 and 100x100
- Ideal for use in (home) offices and on counters or in a reception area