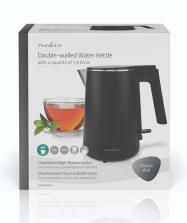

This stylish kettle has a 1.0-liter capacity and thanks to the powerful performance of the 1200 W, you will have your tea ready in no time. The black finish makes this kettle a stylish, durable, and easy-to-clean and a great addition to your kitchen. The kettle has a double-wall housing which maintains the temperature of the water longer.

The 360° base makes the kettle suitable for both left or right-handed people. The kettle is detachable from the base so filling and pouring is easier. The large lid and the concealed heating element makes cleaning easier.

When the water boils, the jug kettle automatically shuts off and has boil-dry protection.

#### Features

- Stylish black kettle with a volume of 1.0 liters
- Double-wall housing which maintains the temperature of the water for longer
- Concealed heating element of 1200 Watt for easy cleaning
- Cordless kettle on 360° pirouette base for easy lifting
- With fixed metal filter to prevent limescale
- Spring lid with two stage openings: 45° to
- prevent steam burns and 80° to refill and clean more easy
- Water level indicator inside the kettle