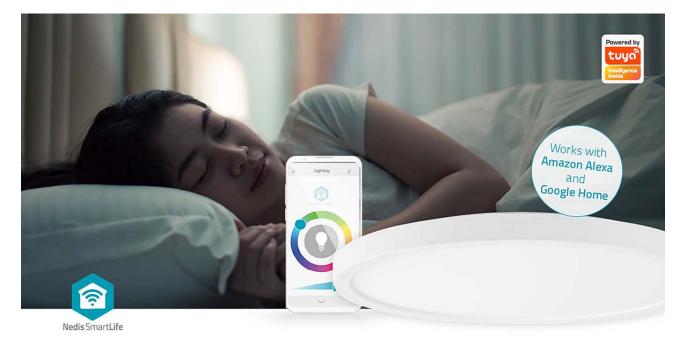

This Nedis Smart Wi-Fi ceiling lamp is the smartest solution for your home. It features a sleek ultra-thin design which makes it ideal for bedrooms, hall entries and corridors. You can control this lamp from anywhere with a smartphone or tablet, or set schedules to turn on and off at certain times.

## Features

- Smart Wi-Fi ceiling lamp with a stylish ultra-thin design
- Ideal for bedrooms, hall entries and corridors
- Efficient and energy saving due to the integrated LED technology
- Control or dim the bulb's brightness and colour RGB + 2700-6500K
- Set-up time schedules when to switch the light on or off
- Can also be used as a wake up light by setting scenarios or automations