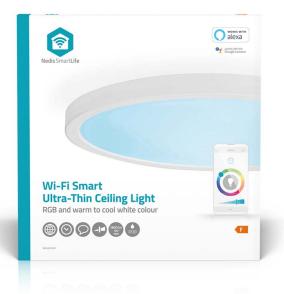

## nedio SmartLife Ceiling Light | WIFILAC31WT

## Wi-Fi | RGB / Warm to Cool White | Round | Diameter: 290 mm | 1800 lm | 2700 - 6500 K | IP20 | Energy class: F | Android™ / IOS

Brand: Nedis | Article number: WIFILAC31WT | Product EAN number: 5412810438211 | Inner Carton EAN: | Outer Carton EAN: 5412810438297

## **Features**

- Smart Wi-Fi ceiling lamp with a stylish ultra-thin design
- Ideal for bedrooms, hall entries and corridors
- Efficient and energy saving due to the integrated LED technology
- Control or dim the bulb's brightness and colour RGB + 2700-6500K
- Set-up time schedules when to switch the light on or off
- Can also be used as a wake up light by setting scenarios or automations
  Smart memory ensures that the ceiling lamp remembers its last set light colour and dim setting when you turn the ceiling lamp off and on