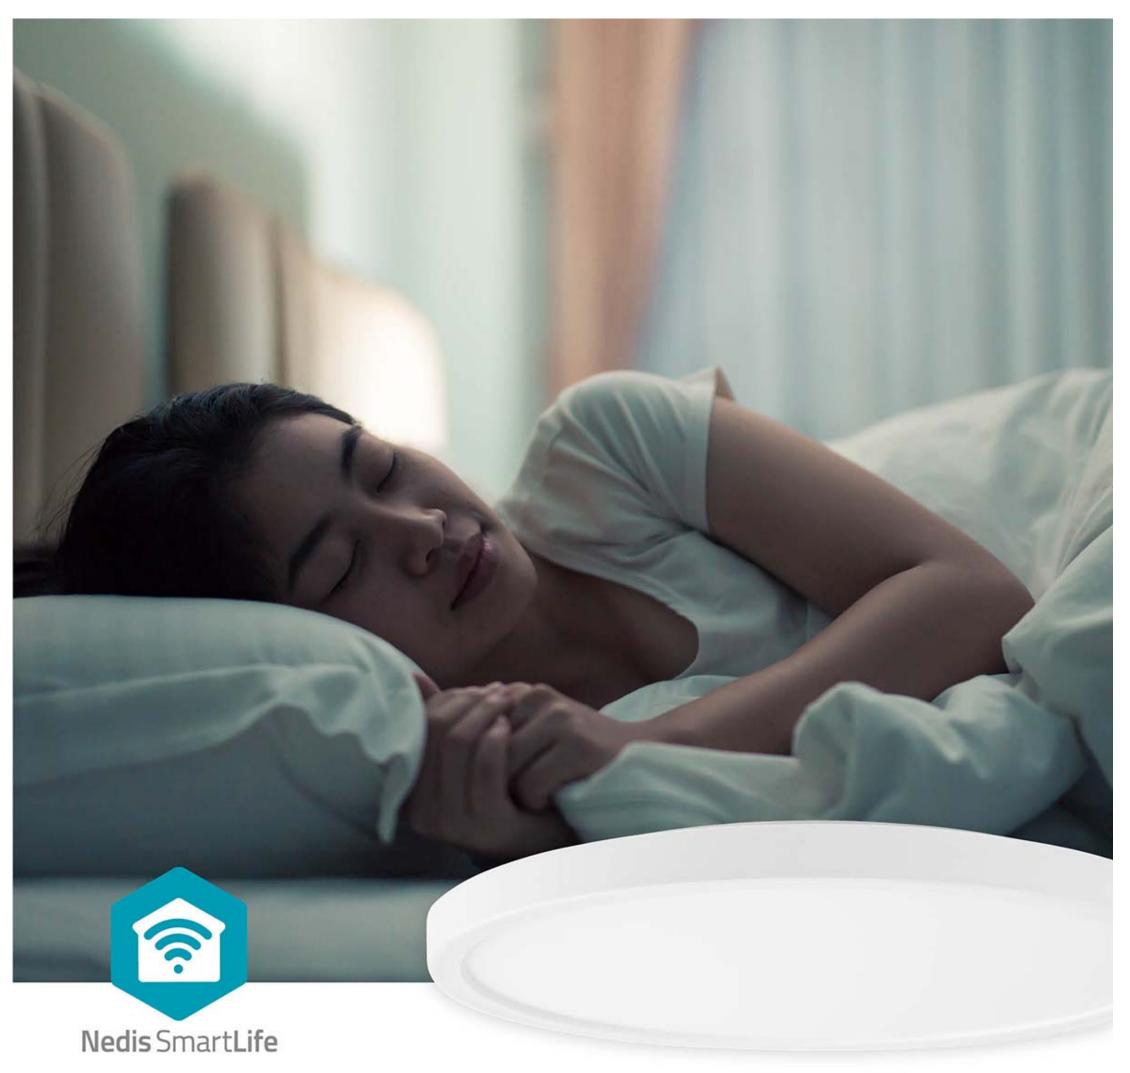

## **Features**

- Smart Wi-Fi ceiling lamp with a stylish ultra-thin design
- Ideal for bedrooms, hall entries and corridors
- Efficient and energy saving due to the integrated LED technology
- Control or dim the bulb's brightness and colour RGB + 2700-6500K
- Set-up time schedules when to switch the light on or off
- Can also be used as a wake up light by setting scenarios or automations
  Smart memory ensures that the ceiling lamp remembers its last set light colour and dim setting when you turn the ceiling lamp off and on