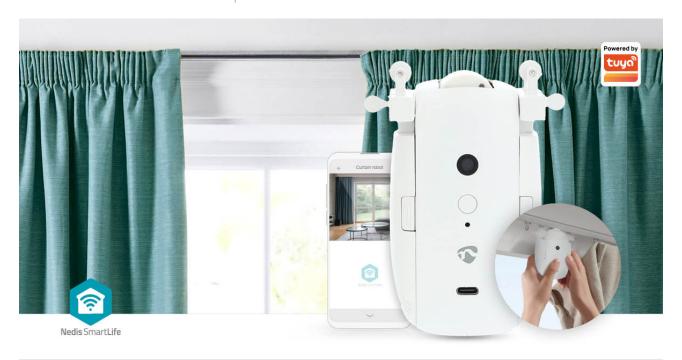

# SmartLife Curtain Robot

The Nedis smart Bluetooth motorized curtain robot is the perfect solution to make your U/I-rail curtains smart. This amazing smart motor allows you to connect directly with Bluetooth and control it with the Nedis SmartLife app. Once connected, the Nedis SmartLife app can be used to set schedules or routines that open and close them up automatically at a time you set so it looks like an inhabited home. Best of all, it supports voice control by Google Home and Amazon Alexa.

### **Features**

- Make your u-rail curtains smart with this motorized Bluetooth curtain robot
- Easy to pair directly with Bluetooth and control with the Nedis SmartLife app
- Automate and control your existing curtains
- Supports voice control by Google Home and Amazon Alexa
- Automate your curtains to have them open or close and a time you set
- Set your opening and closing time according to your local sunset/sunrise times
- Dynamic mode to open and close curtains with random intervals during holidays