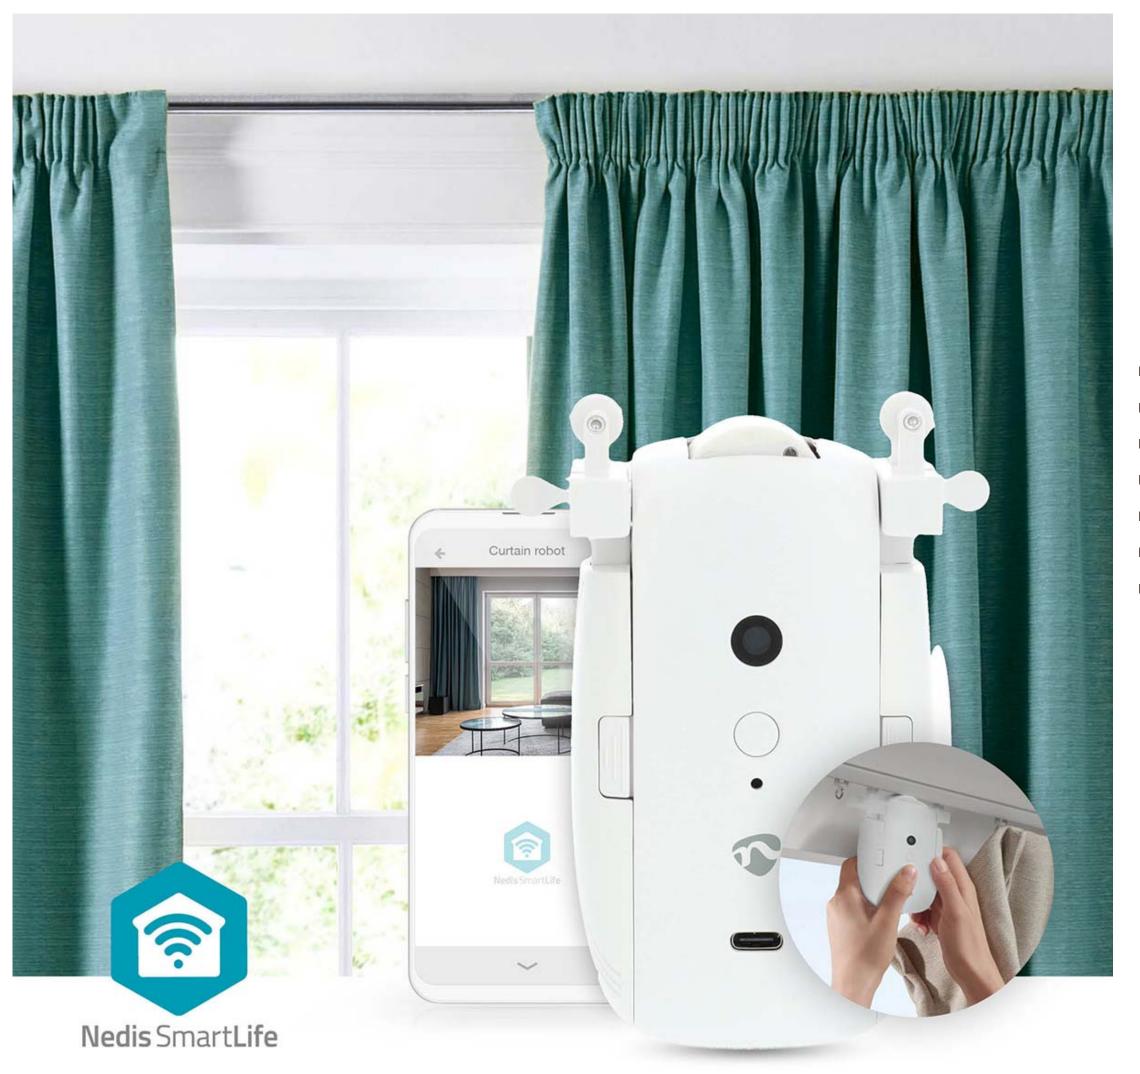

## nedia SmartLife Curtain Robot | BTMC20WT1PC

## I Rail / U Rail | Curtains / Drapes | Battery Powered / USB Powered | 4000 mAh | Bluetooth® | White

Brand: Nedis | Article number: BTMC20WT1PC | Product EAN number: 5412810419708 Inner Carton EAN: 5412810450312 | Outer Carton EAN: 5412810419739

## **Features**

- Make your u-rail curtains smart with this motorized Bluetooth curtain robot
- Easy to pair directly with Bluetooth and control with the Nedis SmartLife app
- Automate and control your existing curtains
- Supports voice control by Google Home and Amazon Alexa
- Automate your curtains to have them open or close and a time you set
- Set your opening and closing time according to your local sunset/sunrise times
- Dynamic mode to open and close curtains with random intervals during holidays