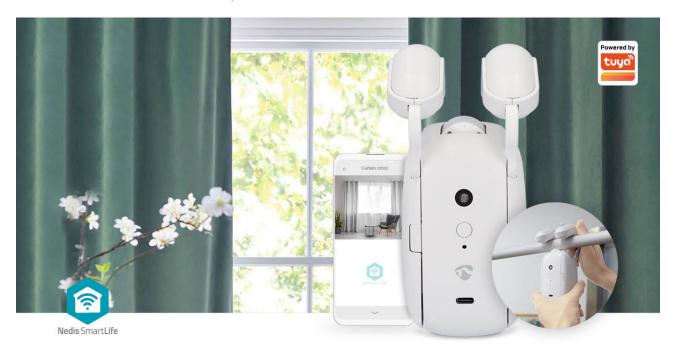

# SmartLife Curtain Robot

The Nedis smart Bluetooth motorized curtain motor is the perfect solution to make your rod-rail curtains smart. This amazing smart motor allows you to connect directly with Bluetooth and control it with the Nedis SmartLife app. Once connected, the Nedis SmartLife app can be used to set schedules or routines that open and close them up automatically at a time you set so it looks like a habitable home. Best of all, it supports voice control by Google Home and Amazon Alexa.

### **Features**

- Make your rod-rail curtains smart with this motorized Bluetooth curtain motor
- Easy to pair directly with Bluetooth and control with the Nedis SmartLife app
- Automate and control your existing curtains
- Supports voice control by Google Home and Amazon Alexa
- Automate your curtains to have them open or close and a time you set
- Set your opening and closing time according to your local sunset/sunrise times
- Dynamic mode to open and close curtains with random intervals during holidays