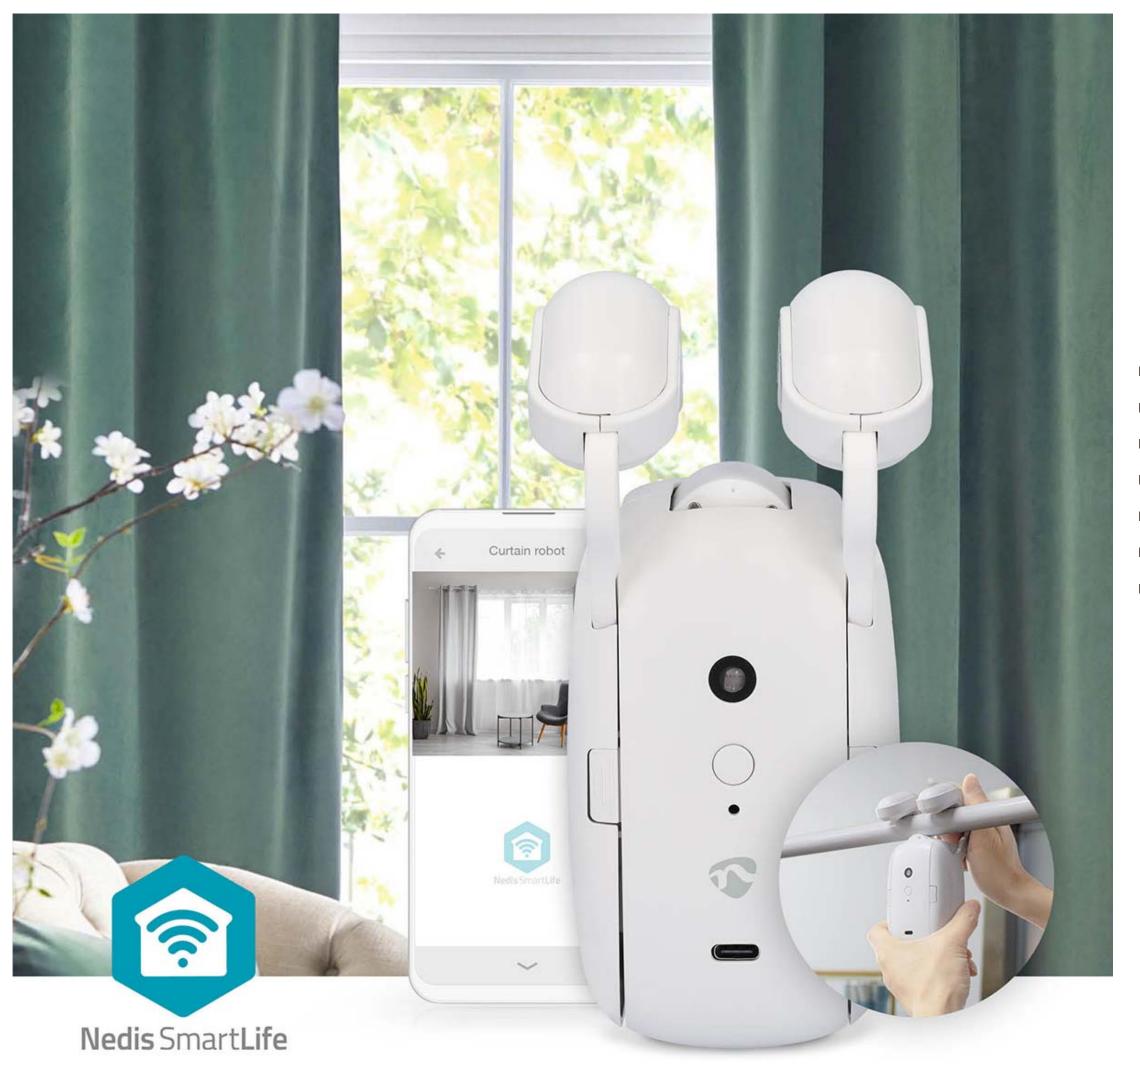

## nedia SmartLife Curtain Robot | BTMC10WT1PC

## Rod Rail | Curtains / Drapes | Battery Powered / USB Powered | 4000 mAh | Bluetooth® | White

Brand: Nedis | Article number: BTMC10WT1PC | Product EAN number: 5412810419692 Inner Carton EAN: 5412810450305 | Outer Carton EAN: 5412810419722

## **Features**

- Make your rod-rail curtains smart with this motorized Bluetooth curtain motor
- Easy to pair directly with Bluetooth and control with the Nedis SmartLife app
- Automate and control your existing curtains
- Supports voice control by Google Home and Amazon Alexa
- Automate your curtains to have them open or close and a time you set
- Set your opening and closing time according to your local sunset/sunrise times
- Dynamic mode to open and close curtains with random intervals during holidays