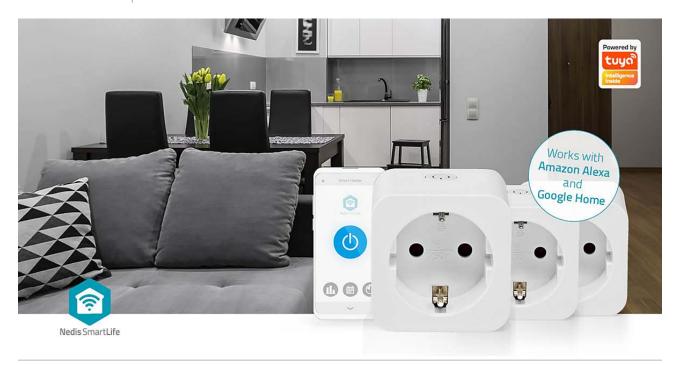

Switch any product with a power plug (e.g. a light, radio, fan, kettle, heated blanket) easily from your smartphone wherever you are or with a simple voice command to your Google Home or Amazon Alexa device.

Besides controlling it live you can also set a schedule to switch on/off at preferred times, or based on sunrise/sunset. This can be done for your own convenience when you're at home, or to simulate your presence while you're actually away from home to deter burglars.

By combining multiple smart plugs or other products from the Nedis SmartLife assortment you can create smart scenes that can be activated at once, or automations that are triggered by a camera, button, motion sensor or smoke detector.

#### Features

- Smart power plug socket to switch lights or appliances on or off quickly and easily
- Easy to connect directly into your Wi-Fi network no separate hub required
- Space-saving design does not cover any adjacent switches or sockets
- Use the Nedis® SmartLife app to set timers or schedules for switching on/off automatically
- Possible to turn on/off manually
- Measures power consumption in real time
- Suitable for all devices up to 3680 watts such as consumer electronics, washing machines, dryers