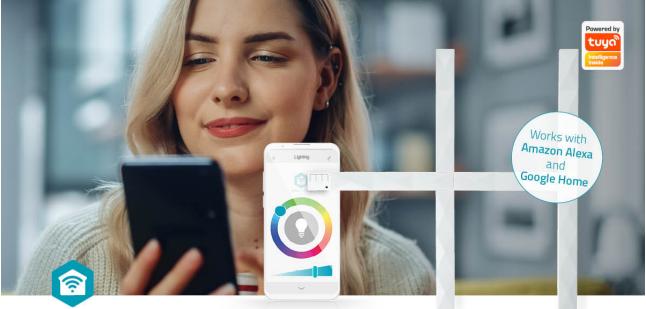

With this Nedis Smart Wi-Fi LED Wall Light you can create your own layouts without any limitations. The modular possibility and easy installation makes it unique in illuminating a gaming room or you use it as a lighting feature in your living room.

The Nedis Smart Wi-Fi LED Wall Light is like having your own light artist. With 44 different scene modes and music sync modes, you can create an atmosphere that suits your needs and moods. Customize your own scenes with this unique product. 16 million colours and gradual flowing lights thanks to RGBIC technology enhance this smart light's performance even more!

### Features

- 6 Smart connectable smart Wi-Fi wall light bars
- Create your own layouts due to modular possibility
- Easy installation, simply click together and go
- Ideal to decorate a gaming or living room
- 44 different scene modes and music sync modes
- Endless possibilities to customize your own scenes
- 16 million colours and gradual flowing lights thanks to RGBIC technology
- Use the Nedis® SmartLife app to set timings to switch on and off automatically