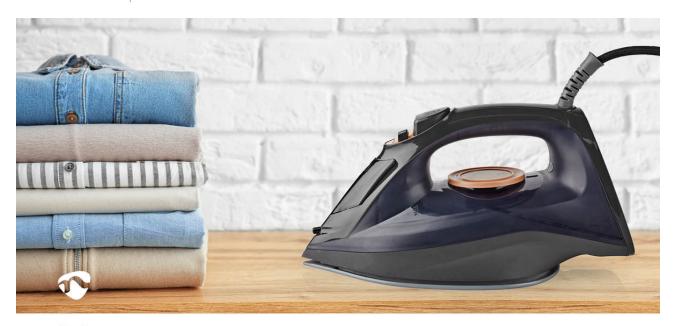

## Steam Iron

## 2200 W | 25 g/m | Steam shot | Ceramic | 0.26 I

Brand: Nedis | Article number: IRON1000 | Product EAN number: 5412810417414 Inner Carton EAN: | Outer Carton EAN: 5412810447251

Nedis.com

Enjoy fast and flawless ironing results every day with this Nedis steam iron. With its power of up to 2200W, it heats up quickly. The steam power can be adjusted to suit your needs, whether you need it for delicate fabrics such as silk, synthetic or wool, or just for easy materials such as linen or cotton. It has a continuous steam output of 12 to 25 grams per minute and a steam burst of 0.5 to 0.8 grams at a time.

## **Features**

- Adjustable steam control for effortless ironing of any garment type
- Vertical steam function for removing creases from clothing on a hanger
- Dry, Steam and spray to smooth out stubborn creases
- A large water tank of 220 ml and a large filling opening for easy refilling with the included filling cup
- With a continuous steam output of 12 to 25 g/min and a steam burst of 0.5 to 0.8 g at a time
- Maximum power output of 2200W ensures a very short warm-up time
- Ceramic soleplate for easy gliding