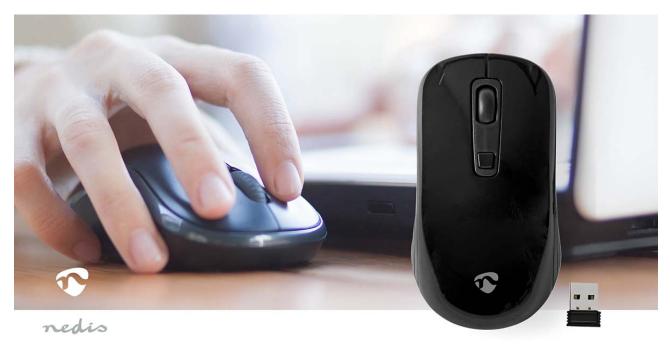

This Nedis 4-button wireless optical mouse is a great choice for anyone who wants to enjoy a fully wireless experience up to a 10m range. The mouse can be wirelessly connected to your PC or laptop and comes with a USB nano dongle which can be stored in the mouse. The mouse has a high precision optical sensor with resolution up to 1600 dpi.

## Features

- Mouse can be wirelessly connected to PC or laptop
- Enjoy a fully wireless experience with a 10m range
- USB nano dongle which can be stored in the mouse
- Adjustable DPI settings up to 1600 DPI
- Battery operated (2x AAA)
- Compact mouse is easy to take with you in your notebook bag