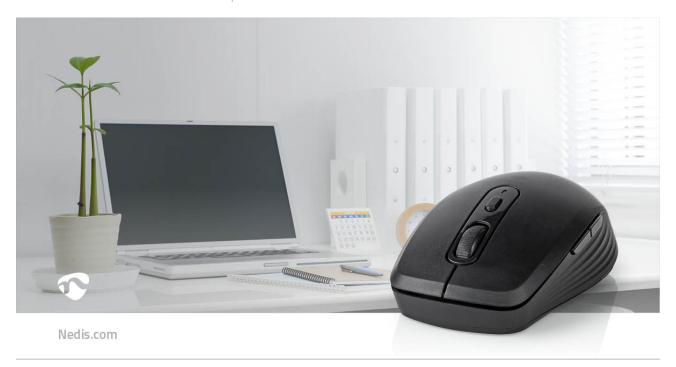

This Nedis 6-button wireless optical mouse is a great choice for anyone who wants to enjoy a fully wireless experience up to a 10m range. The mouse can be wirelessly connected to your PC or laptop and comes with a USB nano dongle which can be stored in the mouse. The mouse has a high precision optical sensor with resolution up to 1600 dpi.

The optical mouse is battery operated and only requires one AA battery to operate. It has an energy-saving on-off switch that can be used to preserve the life of your batteries.

## **Features**

- Mouse can be wirelessly connected to PC or lapton
- Enjoy a fully wireless experience with a 10m range
- USB nano dongle which can be stored in the mouse
- Adjustable DPI settings up to 1600 DPI
- Battery operated (1x AA)
- Energy-saving on-off button
- Compact mouse is easy to take with you in your notebook bag