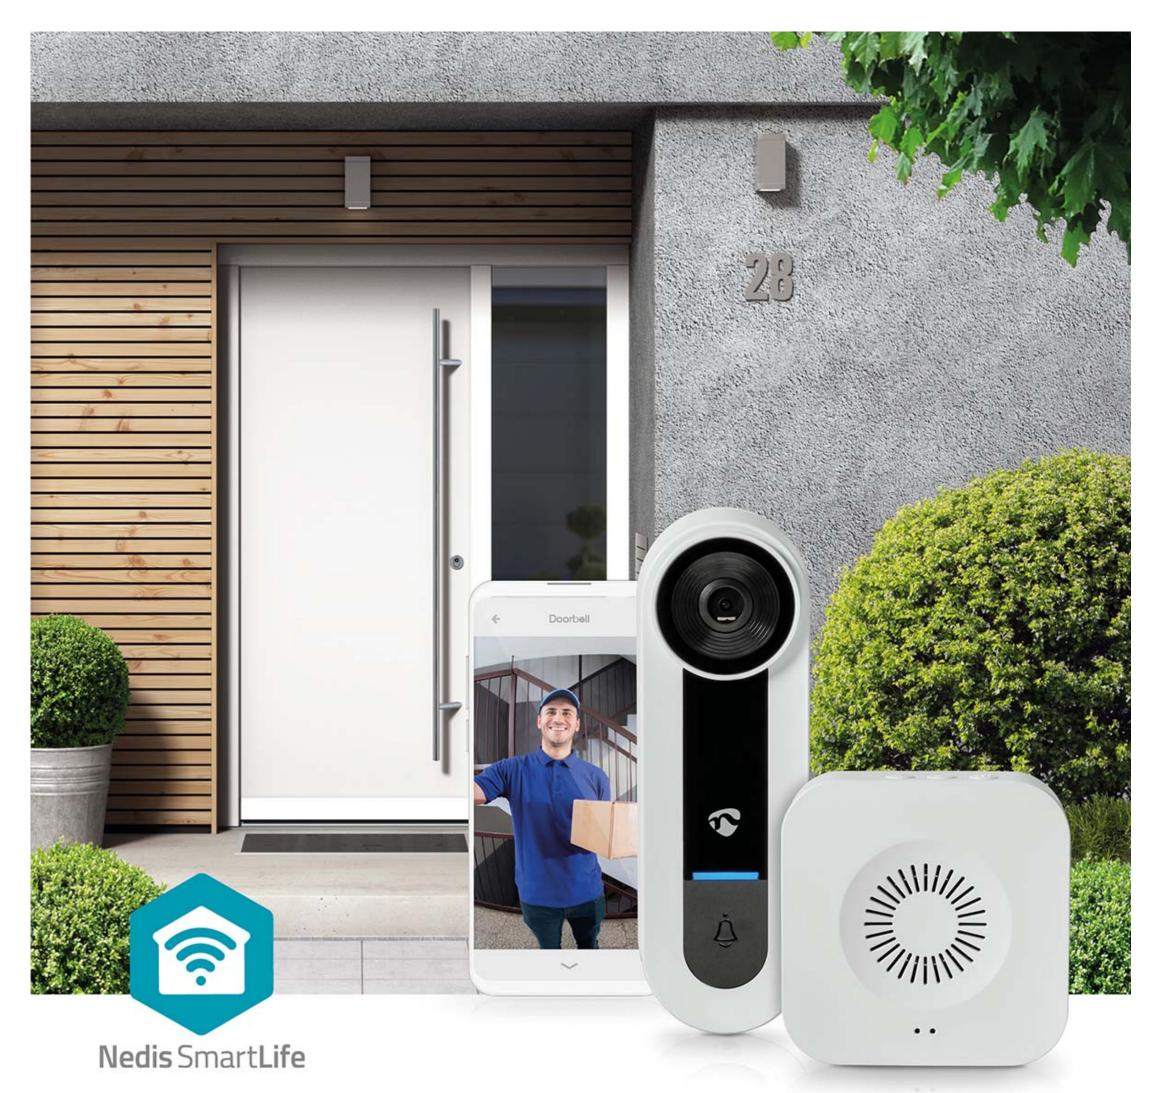

## **Features**

- Sends push notifications to your smartphone if someone approaches (motion detector) or rings the bell
- 1536p HD Head to Toe Video offers an expanded outlook so you can see more of who is at your door
- Extra wide viewing angle, so you can keep an eye on a relatively large part of your garden or driveway.
- Motion detection area in order to select a specific area to detect motion and avoid unnecessary notifications
- Night vision function offering a range of approx. 10 m.