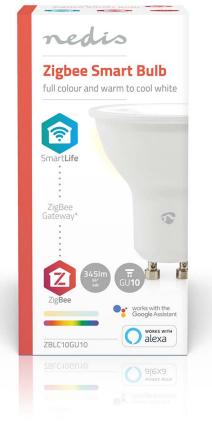

## nedio SmartLife Full Colour LED Bulb | ZBLC10GU10

## Zigbee 3.0 | GU10 | 345 lm | 4.7 W | RGB / Warm to Cool White | 2200 - 6500 K | Android™ / IOS | Spot | 1 pcs

Brand: Nedis | Article number: ZBLC10GU10 | Product EAN number: 5412810414437 | Inner Carton EAN: 5412810414956 | Outer Carton EAN: 5412810414963

## Features

- Plug & play: connects directly with your Wi-Fi through the Zigbee gateway
- Ideal to be used in places with a weak internet connection
- Zigbee protocol can connect multiple devices in one single network
- Zigbee bulbs are very energy-efficient
- Control the bulb's brightness and colour RGB + 2200-6500K
- Use the Nedis® SmartLife app to set timings for switching on/off automatically
- Supports voice control in combination with Amazon Alexa or Google Home