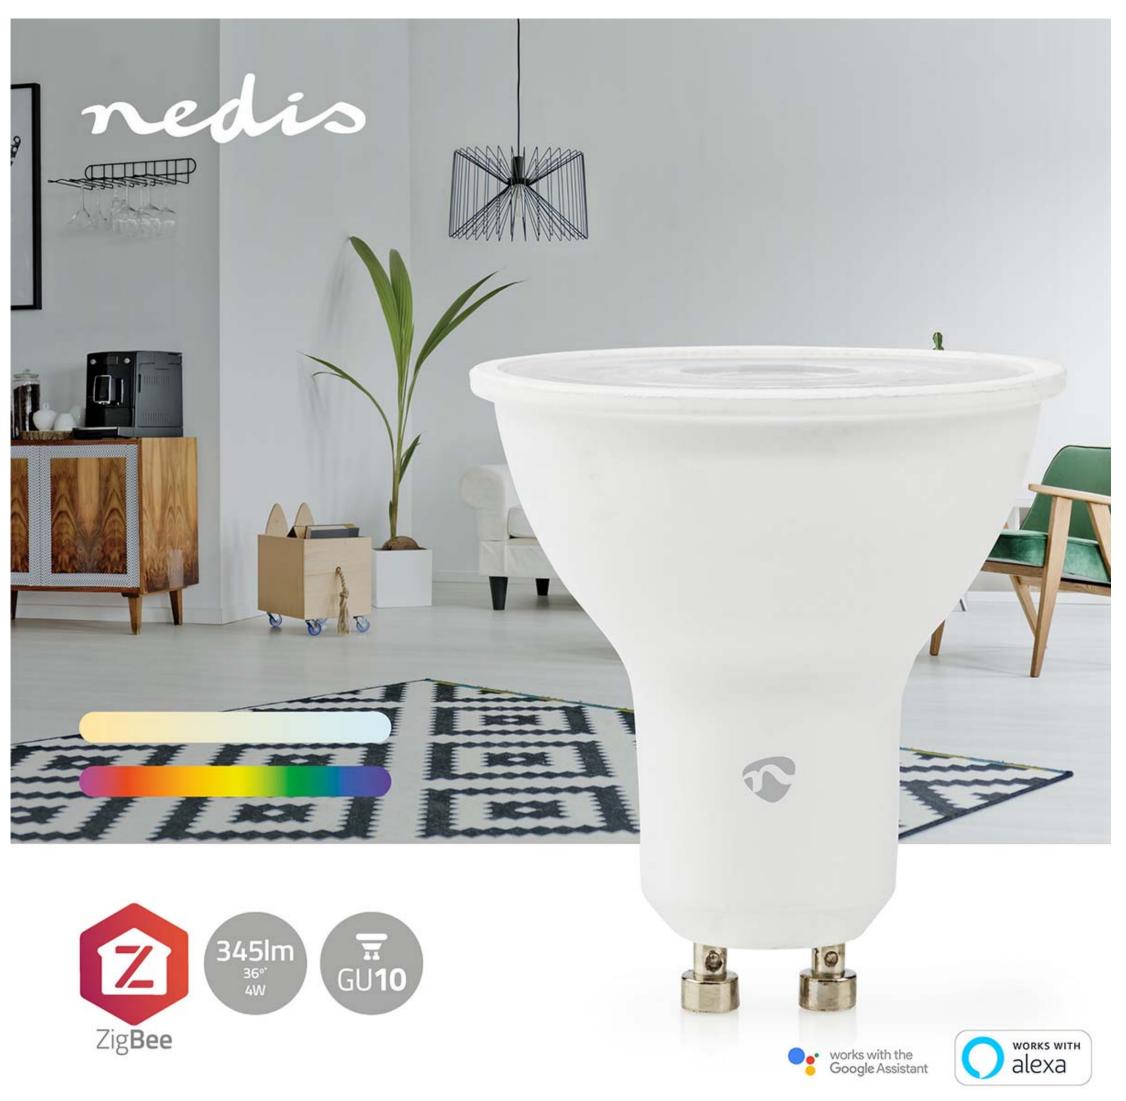

## nedio SmartLife Full Colour LED Bulb | ZBLC10GU10

## Zigbee 3.0 | GU10 | 345 lm | 4.7 W | RGB / Warm to Cool White | 2200 - 6500 K | Android™ / IOS | Spot | 1 pcs

Brand: Nedis | Article number: ZBLC10GU10 | Product EAN number: 5412810414437 | Inner Carton EAN: 5412810414956 | Outer Carton EAN: 5412810414963

## Features

- Plug & play: connects directly with your Wi-Fi through the Zigbee gateway
- Ideal to be used in places with a weak internet connection
- Zigbee protocol can connect multiple devices in one single network
- Zigbee bulbs are very energy-efficient
- Control the bulb's brightness and colour RGB + 2200-6500K
- Use the Nedis® SmartLife app to set timings for switching on/off automatically
- Supports voice control in combination with Amazon Alexa or Google Home