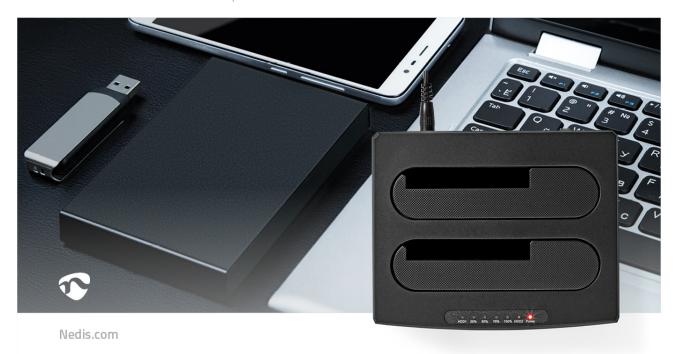

This Nedis dual bay HDD SATA docking station enables you to access desktop or laptop hard drives, without the frustration of assembling hard drive enclosures. By inserting a 2.5"/3.5" SATA HDDs or SSDs directly into this docking station, you can quickly access drive contents and transfer files. Additionally, you can swap out hard drives effortlessly with plug and play mounting.

The SATA III connector is backwards compatible with older SATA I and II hardware and the USB 3.2 gen 1 connection offers data transfer at high-speed of up to 5Gbps for even the largest of files.

## **Features**

- Dual Bay hard disk drive docking station for 2.5" and 3.5" SATA HDDs or SSDs
- Read and Write two hard drives simultaneously
- Sleek, stylish design with efficient heat dissipation
- Easily access and backup your data
- Plug and play, no drivers needed
- Offline clone function
- Backwards compatible SATA III connection
- USB 3.2 gen 1 connection with high-speed data transfer of up to 5 Gbps
- Maximum 16 TB storage capacity
- Including power adapter (12V / 3A)