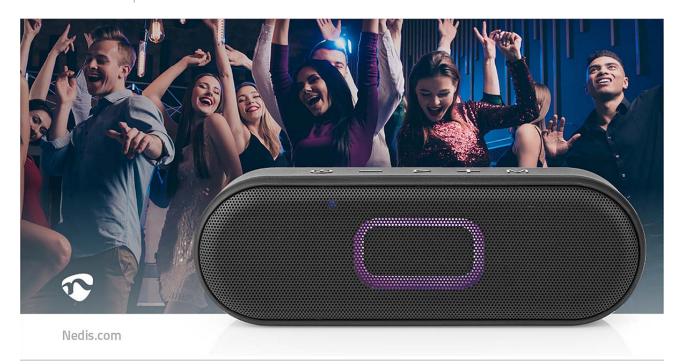

This Nedis RGB Bluetooth® speaker is a 2.0 channel 16 W wireless speaker that delivers great rich sound and is incredible lightweight and portable. You can boost the party with the dynamic flashing RGB LED lights at the front which can also be switched off. The wireless speaker has a premium design with a metal grill. Thanks to the IPX6 protection rating, this wireless speaker is also an ideal speaker for outdoor activities like a party at the beach, a pool party and to take it with you to the water or on a boat.

#### **Features**

- Stylish Bluetooth® 2.0 channel speaker designed as a compact-sized and powerful speaker, made to be taken anywhere
- 16 W (2x 8 W) peak power providing a rich sound
- Premium design with a metal grill
- Integrated dynamic flashing RGB LED lights to make the party complete
- IPX6 rating to protect against powerful water jets
- Bluetooth® 5.1 wireless technology for a stable, interference-free connection