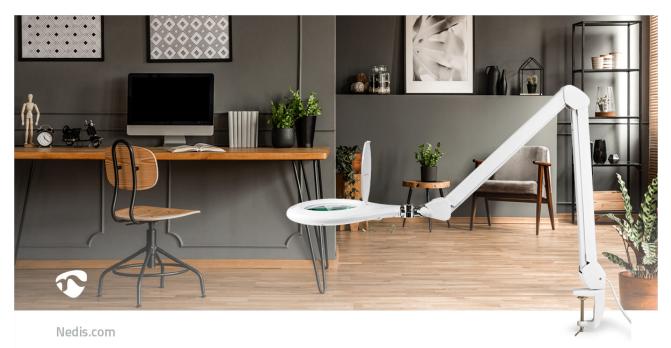

# *nedis* Magnifying Table Lamp

## Lens strength: 3 Diopter | 6500 K | 10 W | 660 lm | White

Brand: Nedis | Article number: MAGL3WT | Product EAN number: 5412810413317 Inner Carton EAN: | Outer Carton EAN: 5412810417490

This flexible Nedis white magnifying lamp with table clamp has a powerful 3 diopter magnification (1.75x). This is achieved by using a glass lens with a diameter of 120 millimetres. It's easy to dim the light with the touch dimmer switch on top. This 10 Watt magnifying lamp is ideal for detailed work with small parts, both at work and for a hobby.

#### Features

- Durable and energy-saving SMD LED module with cool white day light
- Touch dimmer switch Adjust the power of light
- Glass lens with 3 diopters and 1.75x magnification
- Flexible swivel arm can be clamped to a desk, table or other surface
- Solid table clamp up to thickness of 6 cm
- Horizontal swivel left and right 260° to zoom into each detail from various angles
- Vertical swivel up and down: 210° to zoom into any detail
- Protective Cap To protect the lens when it is out of use