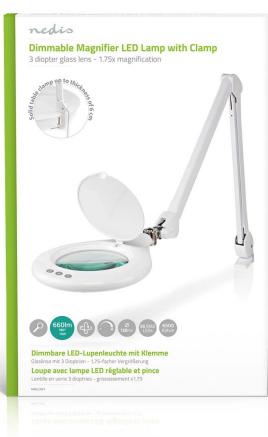

## nedia Magnifying Table Lamp | MAGL3WT

## Lens strength: 3 Diopter | 6500 K | 10 W | 660 lm | White

Brand: Nedis | Article number: MAGL3WT | Product EAN number: 5412810413317 | Inner Carton EAN: | Outer Carton EAN: 5412810417490

## Features

- Durable and energy-saving SMD LED module with cool white day light
- Touch dimmer switch Adjust the power of light
- Glass lens with 3 diopters and 1.75x magnification
- Flexible swivel arm can be clamped to a desk, table or other surface
- Solid table clamp up to thickness of 6 cm
- Horizontal swivel left and right 260° to zoom into each detail from various angles
- Vertical swivel up and down: 210° to zoom into any detail
- Protective Cap To protect the lens when it is out of use