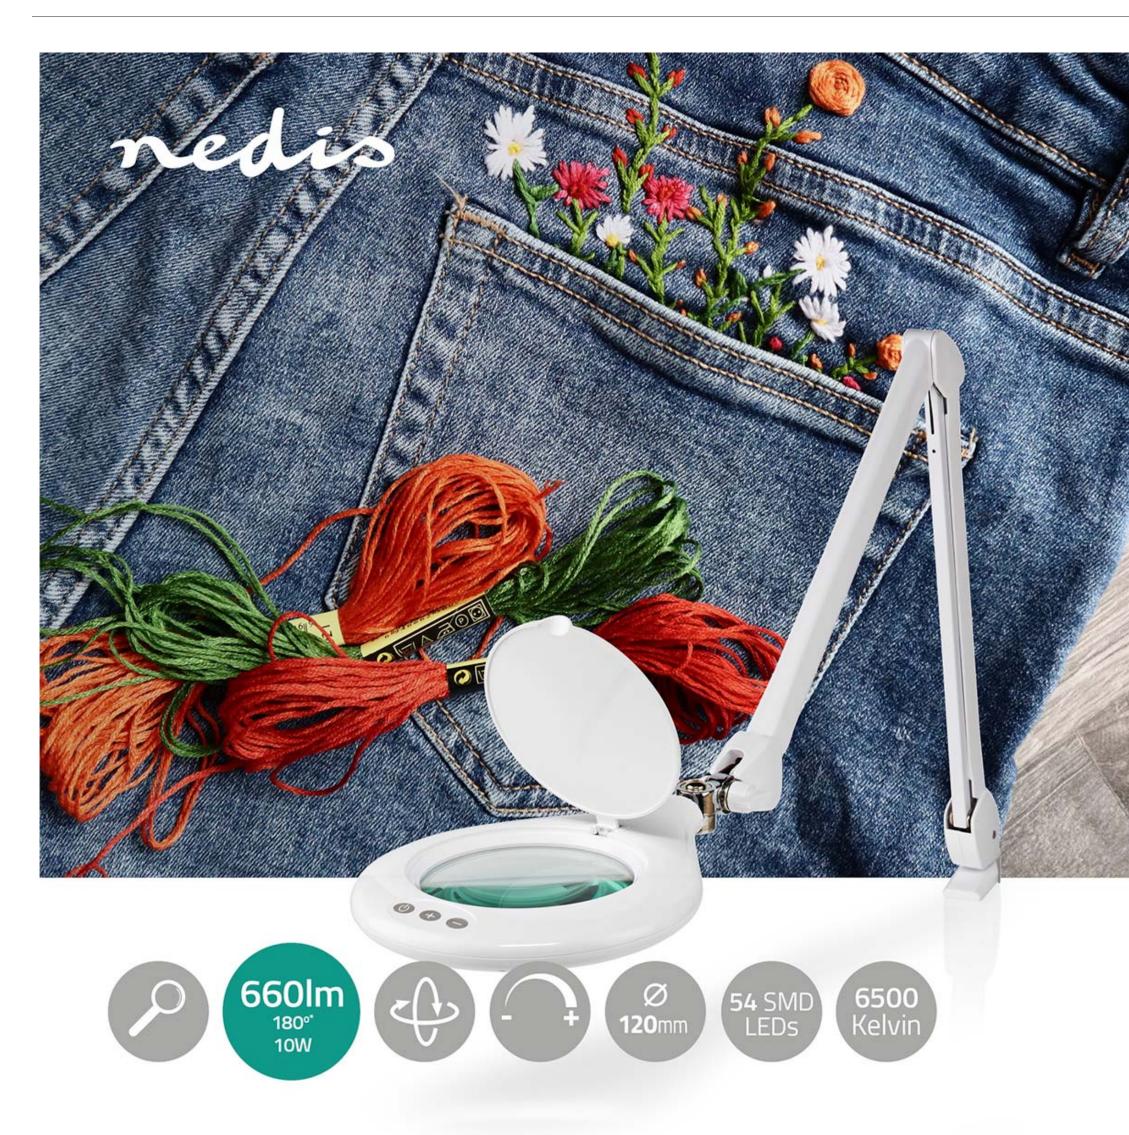

## nedia Magnifying Table Lamp | MAGL3WT

## Lens strength: 3 Diopter | 6500 K | 10 W | 660 lm | White

Brand: Nedis | Article number: MAGL3WT | Product EAN number: 5412810413317 | Inner Carton EAN: | Outer Carton EAN: 5412810417490

## Features

- Durable and energy-saving SMD LED module with cool white day light
- Touch dimmer switch Adjust the power of light
- Glass lens with 3 diopters and 1.75x magnification
- Flexible swivel arm can be clamped to a desk, table or other surface
- Solid table clamp up to thickness of 6 cm
- Horizontal swivel left and right 260° to zoom into each detail from various angles
- Vertical swivel up and down: 210° to zoom into any detail
- Protective Cap To protect the lens when it is out of use