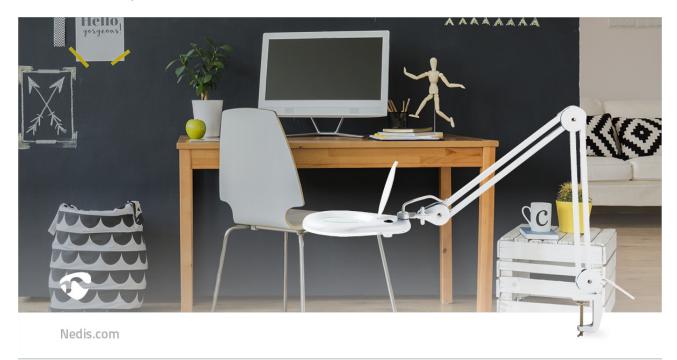

## Magnifying Table Lamp

## Lens strength: 3 Diopter | 6500 K | 9 W | 720 lm | White

Brand: Nedis | Article number: MAGL2WT | Product EAN number: 5412810413300

Inner Carton EAN: | Outer Carton EAN: 5412810417483

This flexible Nedis white magnifying lamp with table clamp has a powerful 3 diopter magnification (1.75x). This is achieved by using a glass lens with a diameter of 120 millimetres. This makes this 9 Watt magnifying lamp ideal for detailed work with small parts, both at work and for a hobby.

The magnifying glass is illuminated by 56 SMD LEDs with a light intensity of 685 lumen and a colour temperature of 6500 Kelvin. On top is a protective cap and the lights are covered by a transparent lamp cover, which will assure very bright and clear light. The flexible swivel arm can be clamped to a desk, table or other surface. The arm length is 125 centimetres. This means you can effortlessly create every setting you need for all your work.

## **Features**

- Durable and energy-saving SMD LED module with cool white day light
- Glass lens with 3 diopters and 1.75x magnification
- Flexible swivel arm can be clamped to a desk, table or other surface
- Solid table clamp up to thickness of 6 cm
- Horizontal swivel left and right 260° to zoom into each detail from various angles
- Vertical swivel up and down: 210° to zoom into any detail
- Protective Cap To protect the lens when it is out of use