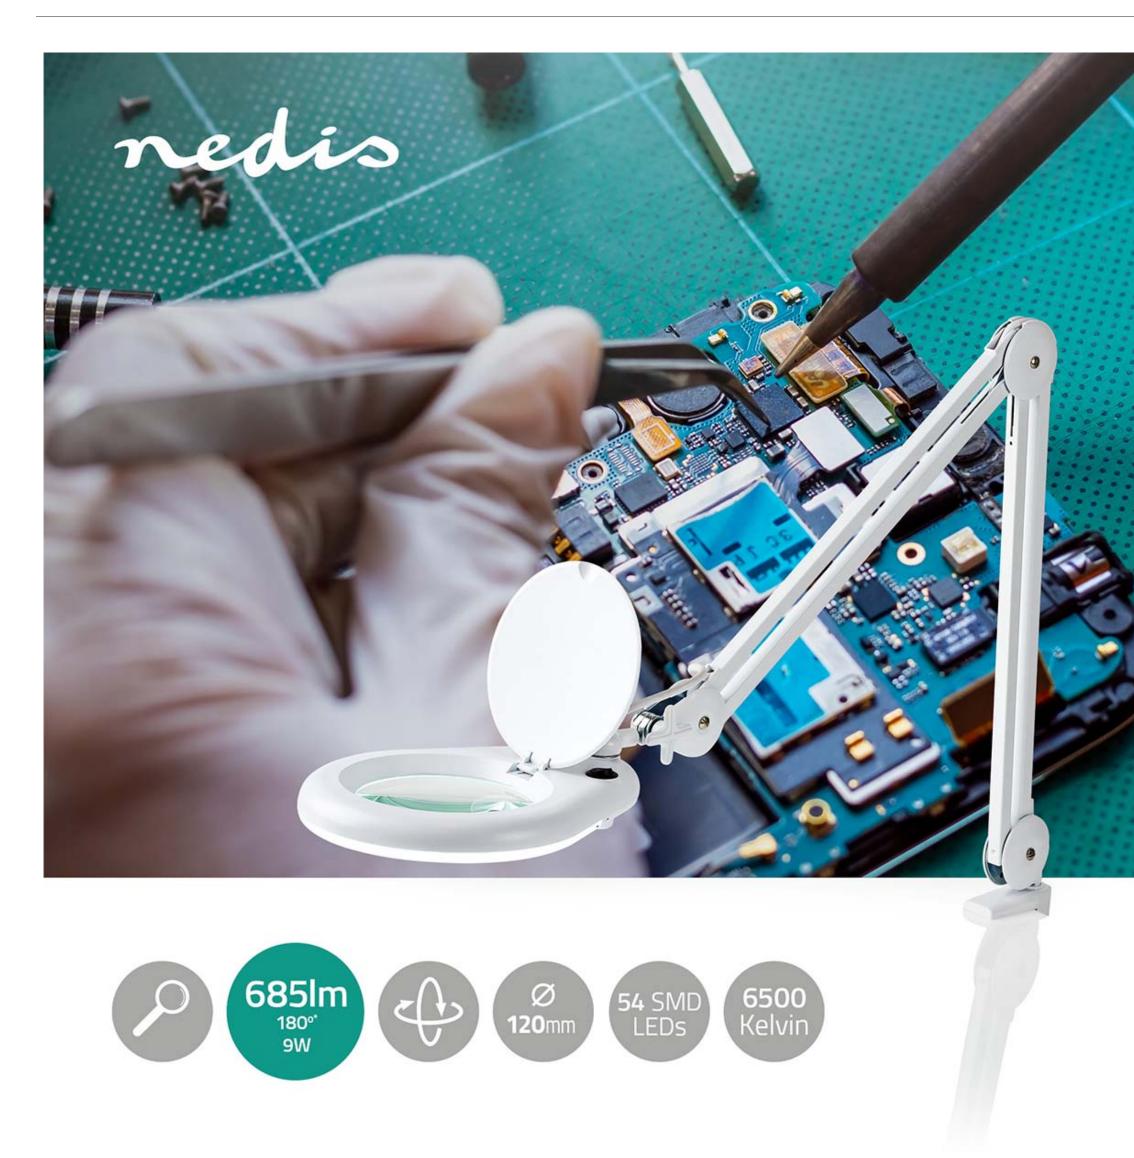

## nedia Magnifying Table Lamp | MAGL2WT

## Lens strength: 3 Diopter | 6500 K | 9 W | 720 lm | White

Brand: Nedis | Article number: MAGL2WT | Product EAN number: 5412810413300 Inner Carton EAN: | Outer Carton EAN: 5412810417483

## Features

- Durable and energy-saving SMD LED module with cool white day light
- Glass lens with 3 diopters and 1.75x magnification
- Flexible swivel arm can be clamped to a desk, table or other surface
- Solid table clamp up to thickness of 6 cm
- Horizontal swivel left and right 260° to zoom into each detail from various angles
- Vertical swivel up and down: 210° to zoom into any detail
- Protective Cap To protect the lens when it is out of use