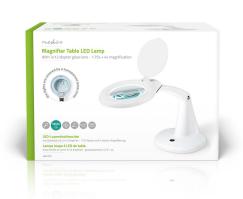

## Magnifying Table Lamp

This compact Nedis white magnifying table lamp has a powerful 3+12 diopter glass lens which equals magnification of 1.75x + 4x. This is achieved by using a glass lens with a diameter of 95 millimetres. This makes this 6 Watt magnifying lamp ideal for close-up work, which enables you to see every detail. Suitable for at work and as well as for a hobby.

- Durable and energy-saving SMD LED module with cool white day light
- Glass lens with 3+12 diopters and 1.75x + 4x magnification
- Horizontal swivel left and right 260° To zoom into each detail from various angles
- Vertical swivel up and down: 70° Easy to zoom into any detail
- Transparent lamp cover Very bright and clear
- Rubber table stand the base is very stable and will not slide from position easily
- Protective cap To protect the lens when it is out