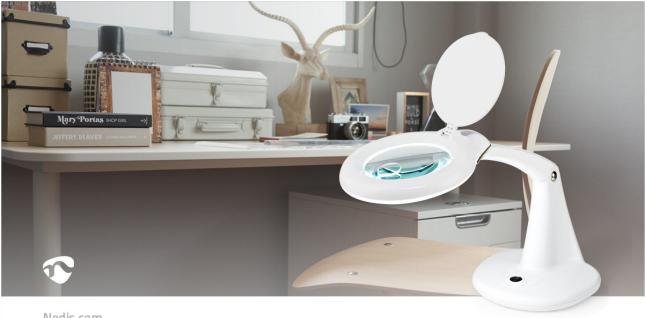

## Magnifying Table Lamp

This compact Nedis white magnifying table lamp has a powerful 3+12 diopter glass lens which equals magnification of 1.75x + 4x. This is achieved by using a glass lens with a diameter of 95 millimetres. This makes this 6 Watt magnifying lamp ideal for close-up work, which enables you to see every detail. Suitable for at work and as well as for a hobby.

The magnifying glass is illuminated by 40 SMD LEDs with a light intensity of 585 lumen and a colour temperature of 6500 Kelvin. On top is a protective cap and the lights are covered by a transparent lamp cover, which will assure very bright and clear light.

- Durable and energy-saving SMD LED module with cool white day light
- Glass lens with 3+12 diopters and 1.75x + 4x magnification
- Horizontal swivel left and right 260° To zoom into each detail from various angles
- Vertical swivel up and down: 70° Easy to zoom into any detail
- Transparent lamp cover Very bright and clear
- Rubber table stand the base is very stable and will not slide from position easily
- Protective cap To protect the lens when it is out