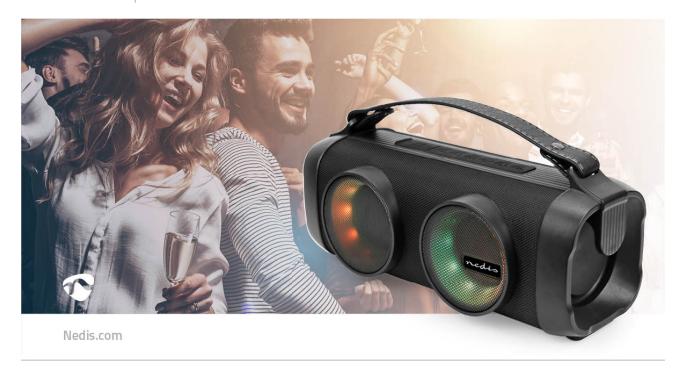

This Nedis RGB Bluetooth® party boombox is a 2.0 channel 24 W wireless speaker that delivers strong and pure sound with a hard-hitting bass. You can boost the party with the flashing RGB LED lights at the front. These RGB lights change colour while playing music, but they can also be switched off.

This boombox allows you to enjoy your favourite music from your smartphone or tablet via Bluetooth®. You can also use the USB port or the AUX-IN connection for an external device to play music. With the TWS function, you can even pair up to 2 of these boomboxes for True Wireless Stereo.

#### **Features**

- Integrated flashing RGB LED lights to make the party complete
- Built-in 1500 mAh battery for up to 5 hours (up to 4 hours with RGB LED on) of non-stop music on a single charge
- 24 W (2x 12 W) peak power providing a rich sound with hard-hitting bass
- 2.0 channel speakers providing stereo sound
- IPX4 rating to protect against splashing of water
- Bluetooth® 5.1 technology for a stable, interference-free connection