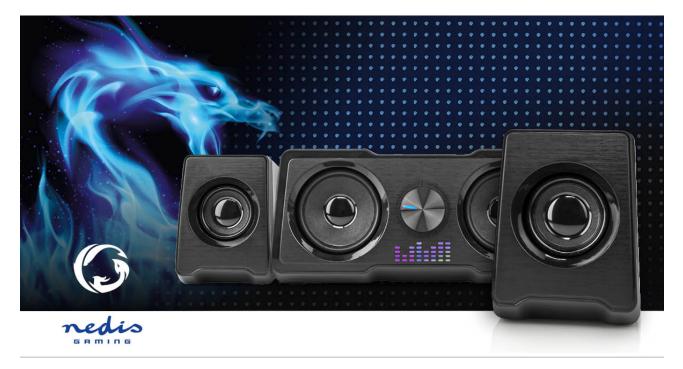

This powerful and fashionable Nedis sound set comes with a unique dual subwoofer. This set consists of a 2.2 system, with 2 satellite speakers and a subwoofer with 2 bass drivers. The dual bass system not only provides a fast dynamic response in the low frequency range but also delivers a strong sound with every nuance in the lower frequencies coming across as crystal clear.

## Features

- Up to 48 Watt of speaker power for high quality sound effects
- 2.2 (dual subwoofer + 2 satellite speakers) for great bass and clear sound
- Multi-colour LED light effect for every setting