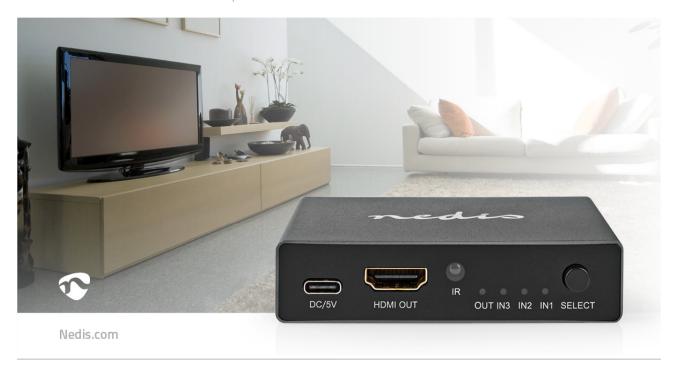

This Nedis HDMI™ Switch allows you to connect 3 HDMI™ devices to one HDMI™ output device. You can switch between the 3 input devices by simply pressing the switch button on the product or remote control.

The 3 ports support 8K @60Hz, 4K @120Hz, 1080p @240Hz, HDR, HDCP, CEC, ARC with transfer speeds of 48 Gbps and backwards compatible with previous HDMI™ versions and norms.

Suitable to connect your game console, like Playstation 5 and Xbox X

## **Features**

- For connecting game consoles such as
  PlayStation 5 and Xbox X / S, Blu-ray players,
  digital TV decoders, media players and all other
  HDMI devices
- Switches automatically between connected sources
- Supports 3 HDMI™ Inputs to 1 HDMI™ Output
- Supports HD resolutions up to 8K@60Hz and downwards compatible
- Supports audio formats, such as LPCM, DTS Digital, DTS-HD, Dolby TrueHD
- Supports HDCP2.3
- Maximum Transmission Rate: 48 Gbps
- USB powered 5V / 1A