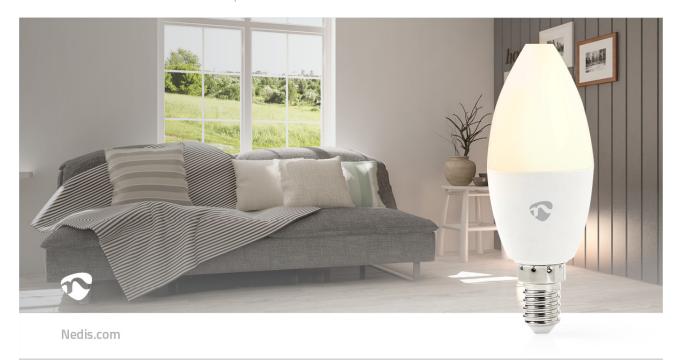

Take control of your lights with this smart bulb that connects directly to your Nedis Zigbee gateway to offer remote control as part of your home automation system. You can control the bulb's colour and brightness with the Nedis SmartLife app or link the bulb to Google Home or Amazon Alexa to operate with your voice. For more convenience, you can also use the Zigbee remote control to easily turn the Smart Bulb on and off or adjust its brightness.

Thanks to the timer function, you can create time schedules for the bulb to be switched on or off or create smart scenarios in an instant by pairing this bulb to other products from the Nedis SmartLife range.