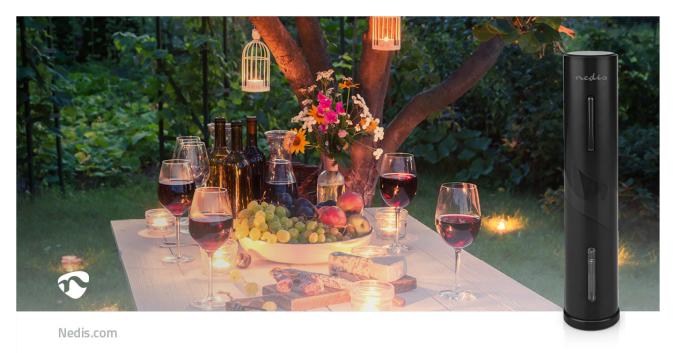

## Electronic Wine Opener

## ABS / Aluminium | Black

Brand: Nedis | Article number: KAEWO100BK | Product EAN number: 5412810409280

Inner Carton EAN: | Outer Carton EAN: 5412810410279

This Nedis electric wine opener is the perfect gadget to make every wine lover's life a little bit easier. The wine opener removes corks effortlessly at the press of a button, so you can quickly drink your favourite wine or serve it to your guests. No more hassle with difficult corkscrews or corks that get stuck in the bottle.

The opener is extremely easy to use, it takes just a few seconds to open any bottle. The exquisite texture and shining curve pattern give this opener a modern and classy look and feel. A luxurious addition to any interior, ideal for a fancy dinner party with friends or family.