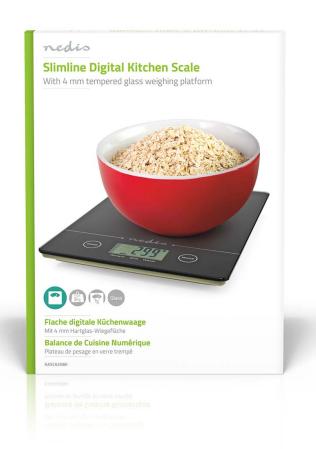

## Digital | Glass / Plastic | CR 2032 Battery | Black

Brand: Nedis | Article number: KASC620BK | Product EAN number: 5412810408788 | Inner Carton EAN: | Outer Carton EAN: 5412810411368

## **Features**

- Slimline electronic kitchen scale with 4mm thick tempered glass
- Suitable for weighing ingredients with a weight of up to 5 kilograms
- Indicate volume of water and milk
- Display easily switches between g and lb
- Accurate weight control thanks to high-precision sensor technology
- Easy to use thanks to touch screen
- Automatic switch-off
- Display for low battery level and overload warning
- Easy to read LCD display (58 x 27 mm)