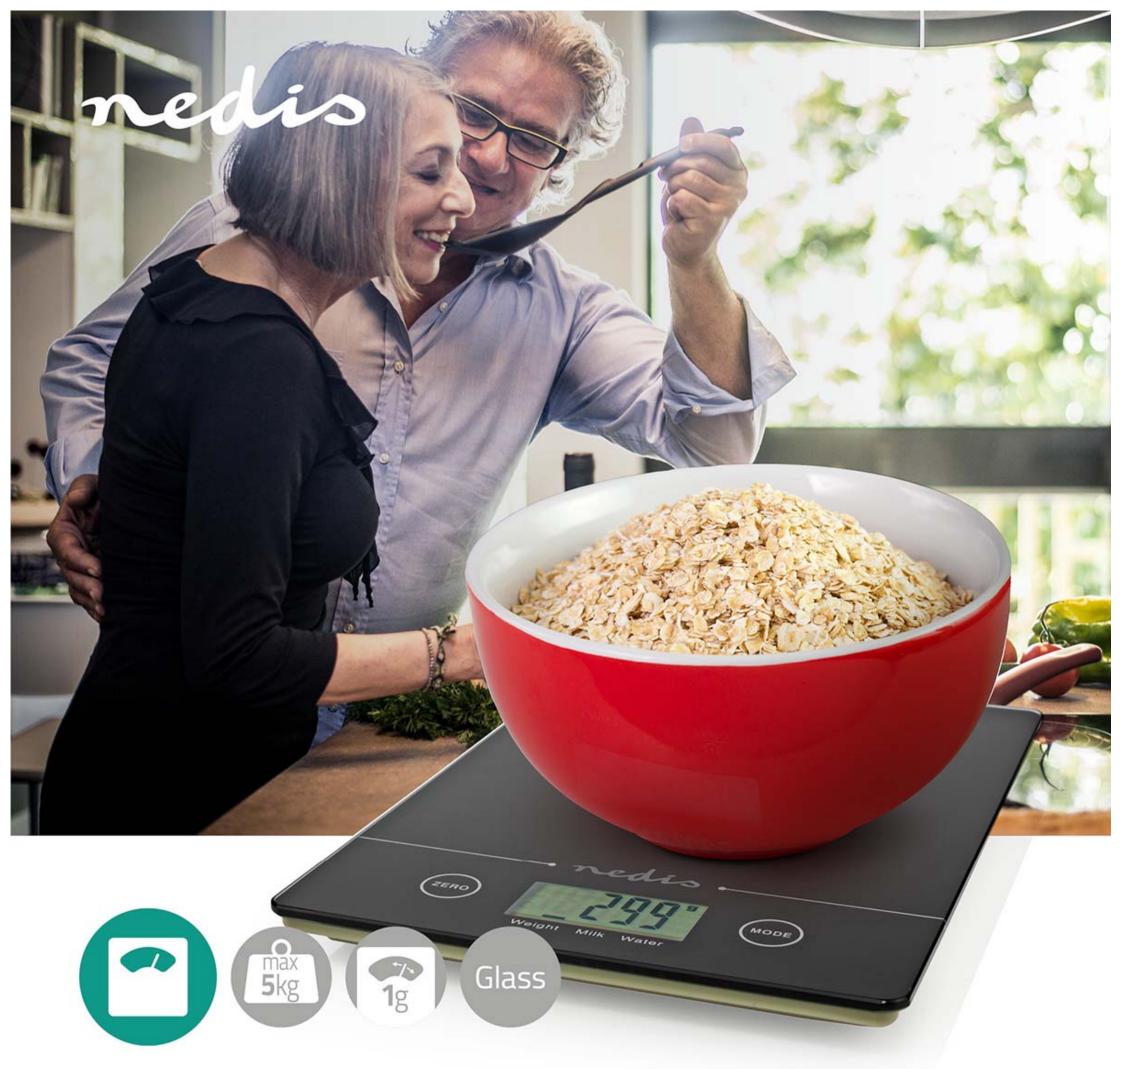

## Digital | Glass / Plastic | CR 2032 Battery | Black

Brand: Nedis | Article number: KASC620BK | Product EAN number: 5412810408788 | Inner Carton EAN: | Outer Carton EAN: 5412810411368

## **Features**

- Slimline electronic kitchen scale with 4mm thick tempered glass
- Suitable for weighing ingredients with a weight of up to 5 kilograms
- Indicate volume of water and milk
- Display easily switches between g and lb
- Accurate weight control thanks to high-precision sensor technology
- Easy to use thanks to touch screen
- Automatic switch-off
- Display for low battery level and overload warning
- Easy to read LCD display (58 x 27 mm)