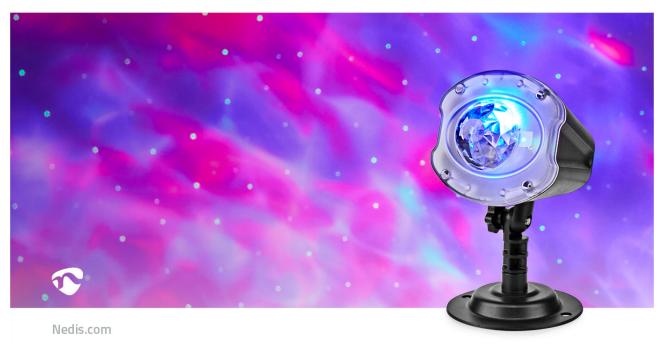

## Decorative Light

## Features

- Decorative LED and laser projector
- Equipped with colourful LEDs and green laser, creating a winter night sky full of stars
- Suitable for outdoor and indoor use
- 2h/4h/6h shut-off timer
- Remote control for extra convenience
- Covers a surface up to 50 m²
- Extra-long power lead of 5 metres for maximum flexibility
- Suitable for a temperature range of -10°C up to 45°C