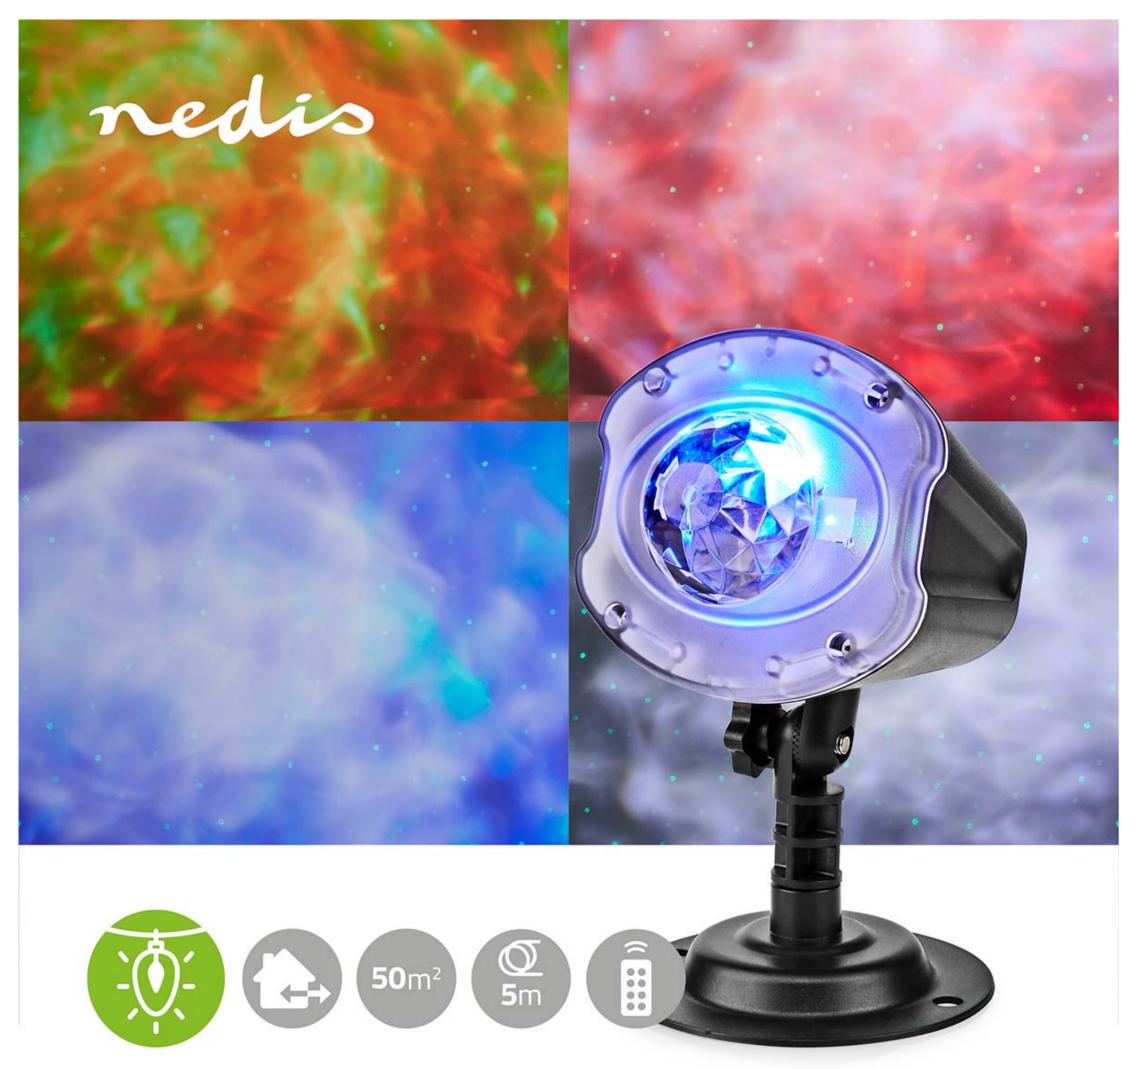

## Features

- Decorative LED and laser projector
- Equipped with colourful LEDs and green laser, creating a winter night sky full of stars
- Suitable for outdoor and indoor use
- 2h/4h/6h shut-off timer
- Remote control for extra convenience
- Covers a surface up to 50 m²
- Extra-long power lead of 5 metres for maximum flexibility
- Suitable for a temperature range of -10°C up to 45°C